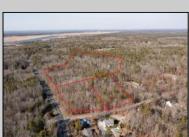

## **COMMENTS**

\*BUY LAND, THEY\'RE NOT MAKING IT ANYMORE!\*\* Nestled on a picturesque corner in Egg Harbor Township, this stunning 2.5+ acre wooded lot offers the perfect canvas for crafting your dream home, just a 20-minute drive from the NJ beaches. Situated within a stone\'s throw of the Great Egg Harbor River with convenient water access, this provides the opportunity to create a personalized paradise unlike any other. DEP Approval Granted with 3/4 acre of buildable ground, and contingent on scheduled final subdivision approval- envision the possibilities awaiting on this idyllic piece of land.