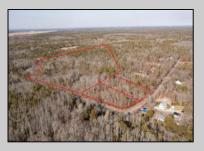

## **COMMENTS**

\*BUY LAND, THEY\'RE NOT MAKING IT ANYMORE!\*\* Nestled on a picturesque corner in Egg Harbor Township, this stunning 2.5+ acre wooded lot offers the perfect canvas for crafting your dream home, just a 20-minute drive from the NJ beaches. Situated within a stone\'s throw of the Great Egg Harbor River with convenient water access, this provides the opportunity to create a personalized paradise unlike any other. DEP Approval Granted with 3/4 acre of buildable ground, and contingent on scheduled final subdivision approval- envision the possibilities awaiting on this idyllic piece of land.