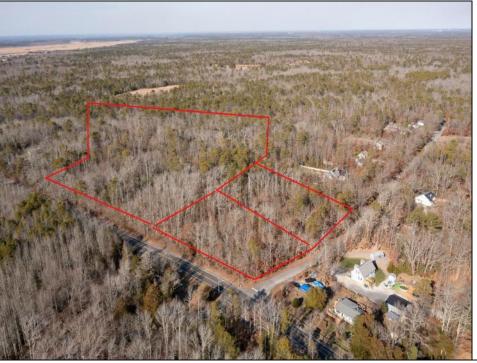

## **COMMENTS**

\*BUY LAND, THEY\'RE NOT MAKING IT ANYMORE!\*\* Nestled on a picturesque corner in Egg Harbor Township, this stunning 2.5+ acre wooded lot offers the perfect canvas for crafting your dream home, just a 20-minute drive from the NJ beaches. Situated within a stone\'s throw of the Great Egg Harbor River with convenient water access, this provides the opportunity to create a personalized paradise unlike any other. DEP Approval Granted with 3/4 acre of buildable ground, and contingent on scheduled final subdivision approval- envision the possibilities awaiting on this idyllic piece of land.