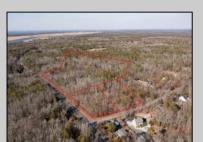

## **COMMENTS**

\*BUY LAND, THEY\'RE NOT MAKING IT ANYMORE!\*\* Nestled on a picturesque corner in Egg Harbor Township, this stunning 2.5+ acre wooded lot offers the perfect canvas for crafting your dream home, just a 20-minute drive from the NJ beaches. Situated within a stone\'s throw of the Great Egg Harbor River with convenient water access, this provides the opportunity to create a personalized paradise unlike any other. DEP Approval Granted with 3/4 acre of buildable ground, and contingent on scheduled final subdivision approval- envision the possibilities awaiting on this idyllic piece of land.