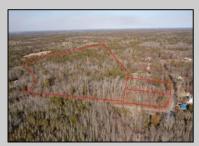

## **COMMENTS**

\*BUY LAND, THEY\'RE NOT MAKING IT ANYMORE!\*\* Nestled on a picturesque corner in Egg Harbor Township, this stunning 2.5+ acre wooded lot offers the perfect canvas for crafting your dream home, just a 20-minute drive from the NJ beaches. Situated within a stone\'s throw of the Great Egg Harbor River with convenient water access, this provides the opportunity to create a personalized paradise unlike any other. DEP Approval Granted with 3/4 acre of buildable ground, and contingent on scheduled final subdivision approval- envision the possibilities awaiting on this idyllic piece of land.