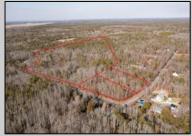

## **COMMENTS**

\*BUY LAND, THEY\'RE NOT MAKING IT ANYMORE!\*\* Nestled on a picturesque corner in Egg Harbor Township, this stunning 2.5+ acre wooded lot offers the perfect canvas for crafting your dream home, just a 20-minute drive from the NJ beaches. Situated within a stone\'s throw of the Great Egg Harbor River with convenient water access, this provides the opportunity to create a personalized paradise unlike any other. DEP Approval Granted with 3/4 acre of buildable ground, and contingent on scheduled final subdivision approval- envision the possibilities awaiting on this idyllic piece of land.