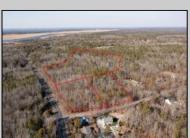

## **COMMENTS**

\*BUY LAND, THEY\'RE NOT MAKING IT ANYMORE!\*\* Nestled on a picturesque corner in Egg Harbor Township, this stunning 2.5+ acre wooded lot offers the perfect canvas for crafting your dream home, just a 20-minute drive from the NJ beaches. Situated within a stone\'s throw of the Great Egg Harbor River with convenient water access, this provides the opportunity to create a personalized paradise unlike any other. DEP Approval Granted with 3/4 acre of buildable ground, and contingent on scheduled final subdivision approval- envision the possibilities awaiting on this idyllic piece of land.