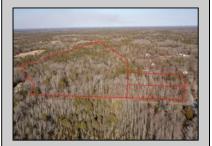

## **COMMENTS**

\*BUY LAND, THEY\'RE NOT MAKING IT ANYMORE!\*\* Nestled on a picturesque corner in Egg Harbor Township, this stunning 2.5+ acre wooded lot offers the perfect canvas for crafting your dream home, just a 20-minute drive from the NJ beaches. Situated within a stone\'s throw of the Great Egg Harbor River with convenient water access, this provides the opportunity to create a personalized paradise unlike any other. DEP Approval Granted with 3/4 acre of buildable ground, and contingent on scheduled final subdivision approval- envision the possibilities awaiting on this idyllic piece of land.