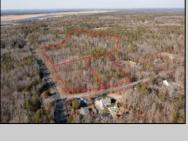

## **COMMENTS**

\*BUY LAND, THEY\'RE NOT MAKING IT ANYMORE!\*\* Nestled on a picturesque corner in Egg Harbor Township, this stunning 2.5+ acre wooded lot offers the perfect canvas for crafting your dream home, just a 20-minute drive from the NJ beaches. Situated within a stone\'s throw of the Great Egg Harbor River with convenient water access, this provides the opportunity to create a personalized paradise unlike any other. DEP Approval Granted with 3/4 acre of buildable ground, and contingent on scheduled final subdivision approval- envision the possibilities awaiting on this idyllic piece of land.