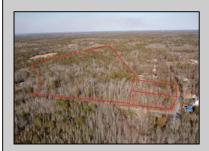

## **COMMENTS**

\*BUY LAND, THEY\'RE NOT MAKING IT ANYMORE!\*\* Nestled on a picturesque corner in Egg Harbor Township, this stunning 2.5+ acre wooded lot offers the perfect canvas for crafting your dream home, just a 20-minute drive from the NJ beaches. Situated within a stone\'s throw of the Great Egg Harbor River with convenient water access, this provides the opportunity to create a personalized paradise unlike any other. DEP Approval Granted with 3/4 acre of buildable ground, and contingent on scheduled final subdivision approval- envision the possibilities awaiting on this idyllic piece of land.