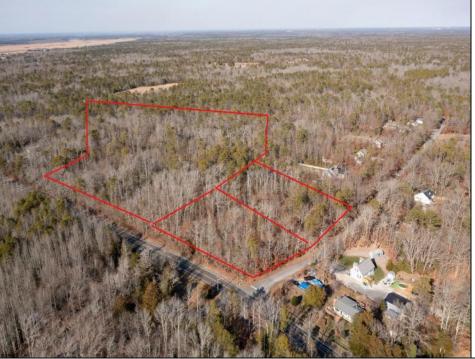

## **COMMENTS**

\*BUY LAND, THEY\'RE NOT MAKING IT ANYMORE!\*\* Nestled on a picturesque corner in Egg Harbor Township, this stunning 2.5+ acre wooded lot offers the perfect canvas for crafting your dream home, just a 20-minute drive from the NJ beaches. Situated within a stone\'s throw of the Great Egg Harbor River with convenient water access, this provides the opportunity to create a personalized paradise unlike any other. DEP Approval Granted with 3/4 acre of buildable ground, and contingent on scheduled final subdivision approval- envision the possibilities awaiting on this idyllic piece of land.