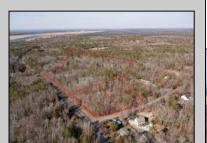

## **COMMENTS**

\*BUY LAND, THEY\'RE NOT MAKING IT ANYMORE!\*\* Nestled on a picturesque corner in Egg Harbor Township, this stunning 2.5+ acre wooded lot offers the perfect canvas for crafting your dream home, just a 20-minute drive from the NJ beaches. Situated within a stone\'s throw of the Great Egg Harbor River with convenient water access, this provides the opportunity to create a personalized paradise unlike any other. DEP Approval Granted with 3/4 acre of buildable ground, and contingent on scheduled final subdivision approval- envision the possibilities awaiting on this idyllic piece of land.