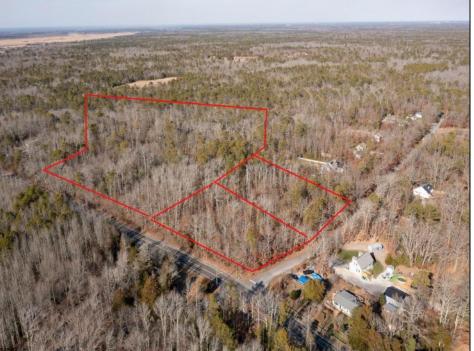

## COMMENTS

\*BUY LAND, THEY\'RE NOT MAKING IT ANYMORE!\*\* Nestled on a picturesque corner in Egg Harbor Township, this stunning 2.5+ acre wooded lot offers the perfect canvas for crafting your dream home, just a 20-minute drive from the NJ beaches. Situated within a stone\'s throw of the Great Egg Harbor River with convenient water access, this provides the opportunity to create a personalized paradise unlike any other. DEP Approval Granted with ¾ acre of buildable ground, and contingent on scheduled final subdivision approval- envision the possibilities awaiting on this idyllic piece of land.