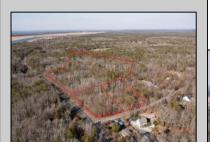

## COMMENTS

\*BUY LAND, THEY\'RE NOT MAKING IT ANYMORE!\*\* Nestled on a picturesque corner in Egg Harbor Township, this stunning 2.5+ acre wooded lot offers the perfect canvas for crafting your dream home, just a 20-minute drive from the NJ beaches. Situated within a stone\'s throw of the Great Egg Harbor River with convenient water access, this provides the opportunity to create a personalized paradise unlike any other. DEP Approval Granted with ¾ acre of buildable ground, and contingent on scheduled final subdivision approval- envision the possibilities awaiting on this idyllic piece of land.