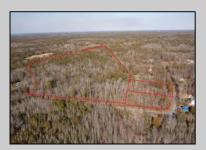

## COMMENTS

\*BUY LAND, THEY\'RE NOT MAKING IT ANYMORE!\*\* Nestled on a picturesque corner in Egg Harbor Township, this stunning 2.5+ acre wooded lot offers the perfect canvas for crafting your dream home, just a 20-minute drive from the NJ beaches. Situated within a stone\'s throw of the Great Egg Harbor River with convenient water access, this provides the opportunity to create a personalized paradise unlike any other. DEP Approval Granted with ¾ acre of buildable ground, and contingent on scheduled final subdivision approval- envision the possibilities awaiting on this idyllic piece of land.