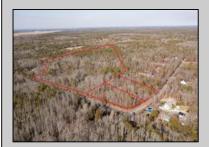

## COMMENTS

\*BUY LAND, THEY\'RE NOT MAKING IT ANYMORE!\*\* Nestled on a picturesque corner in Egg Harbor Township, this stunning 2.5+ acre wooded lot offers the perfect canvas for crafting your dream home, just a 20-minute drive from the NJ beaches. Situated within a stone\'s throw of the Great Egg Harbor River with convenient water access, this provides the opportunity to create a personalized paradise unlike any other. DEP Approval Granted with ¾ acre of buildable ground, and contingent on scheduled final subdivision approval- envision the possibilities awaiting on this idyllic piece of land.