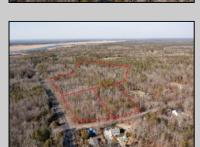

## COMMENTS

\*BUY LAND, THEY\'RE NOT MAKING IT ANYMORE!\*\* Nestled on a picturesque corner in Egg Harbor Township, this stunning 2.5+ acre wooded lot offers the perfect canvas for crafting your dream home, just a 20-minute drive from the NJ beaches. Situated within a stone\'s throw of the Great Egg Harbor River with convenient water access, this provides the opportunity to create a personalized paradise unlike any other. DEP Approval Granted with ¾ acre of buildable ground, and contingent on scheduled final subdivision approval- envision the possibilities awaiting on this idyllic piece of land.