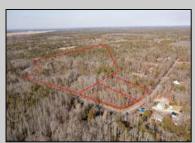

## **COMMENTS**

\*BUY LAND, THEY\'RE NOT MAKING IT ANYMORE!\*\* Nestled on a picturesque corner in Egg Harbor Township, this stunning 2.5+ acre wooded lot offers the perfect canvas for crafting your dream home, just a 20-minute drive from the NJ beaches. Situated within a stone\'s throw of the Great Egg Harbor River with convenient water access, this provides the opportunity to create a personalized paradise unlike any other. DEP Approval Granted with 3/4 acre of buildable ground, and contingent on scheduled final subdivision approval- envision the possibilities awaiting on this idyllic piece of land.