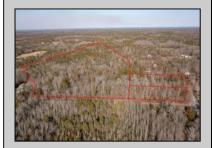

## **COMMENTS**

\*BUY LAND, THEY\'RE NOT MAKING IT ANYMORE!\*\* Nestled on a picturesque corner in Egg Harbor Township, this stunning 2.5+ acre wooded lot offers the perfect canvas for crafting your dream home, just a 20-minute drive from the NJ beaches. Situated within a stone\'s throw of the Great Egg Harbor River with convenient water access, this provides the opportunity to create a personalized paradise unlike any other. DEP Approval Granted with 3/4 acre of buildable ground, and contingent on scheduled final subdivision approval- envision the possibilities awaiting on this idyllic piece of land.