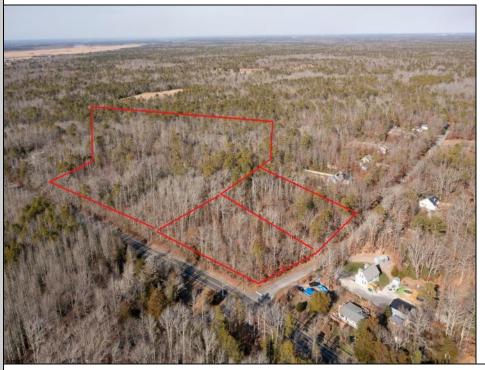

## **COMMENTS**

\*BUY LAND, THEY\'RE NOT MAKING IT ANYMORE!\*\* Nestled on a picturesque corner in Egg Harbor Township, this stunning 2.5+ acre wooded lot offers the perfect canvas for crafting your dream home, just a 20-minute drive from the NJ beaches. Situated within a stone\'s throw of the Great Egg Harbor River with convenient water access, this provides the opportunity to create a personalized paradise unlike any other. DEP Approval Granted with 3/4 acre of buildable ground, and contingent on scheduled final subdivision approval- envision the possibilities awaiting on this idyllic piece of land.