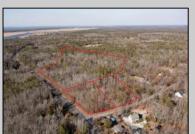

## **COMMENTS**

\*BUY LAND, THEY\'RE NOT MAKING IT ANYMORE!\*\* Nestled on a picturesque corner in Egg Harbor Township, this stunning 2.5+ acre wooded lot offers the perfect canvas for crafting your dream home, just a 20-minute drive from the NJ beaches. Situated within a stone\'s throw of the Great Egg Harbor River with convenient water access, this provides the opportunity to create a personalized paradise unlike any other. DEP Approval Granted with 3/4 acre of buildable ground, and contingent on scheduled final subdivision approval- envision the possibilities awaiting on this idyllic piece of land.