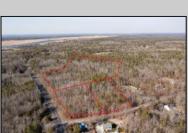

## **COMMENTS**

\*BUY LAND, THEY\'RE NOT MAKING IT ANYMORE!\*\* Nestled on a picturesque corner in Egg Harbor Township, this stunning 2.5+ acre wooded lot offers the perfect canvas for crafting your dream home, just a 20-minute drive from the NJ beaches. Situated within a stone\'s throw of the Great Egg Harbor River with convenient water access, this provides the opportunity to create a personalized paradise unlike any other. DEP Approval Granted with 3/4 acre of buildable ground, and contingent on scheduled final subdivision approval- envision the possibilities awaiting on this idyllic piece of land.