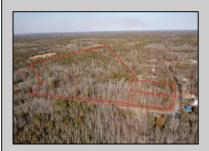

## **COMMENTS**

\*BUY LAND, THEY\'RE NOT MAKING IT ANYMORE!\*\* Nestled on a picturesque corner in Egg Harbor Township, this stunning 2.5+ acre wooded lot offers the perfect canvas for crafting your dream home, just a 20-minute drive from the NJ beaches. Situated within a stone\'s throw of the Great Egg Harbor River with convenient water access, this provides the opportunity to create a personalized paradise unlike any other. DEP Approval Granted with 3/4 acre of buildable ground, and contingent on scheduled final subdivision approval- envision the possibilities awaiting on this idyllic piece of land.