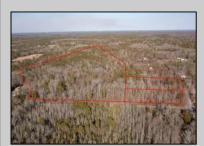

## **COMMENTS**

\*BUY LAND, THEY\'RE NOT MAKING IT ANYMORE!\*\* Nestled on a picturesque corner in Egg Harbor Township, this stunning 2.5+ acre wooded lot offers the perfect canvas for crafting your dream home, just a 20-minute drive from the NJ beaches. Situated within a stone\'s throw of the Great Egg Harbor River with convenient water access, this provides the opportunity to create a personalized paradise unlike any other. DEP Approval Granted with 3/4 acre of buildable ground, and contingent on scheduled final subdivision approval- envision the possibilities awaiting on this idyllic piece of land.