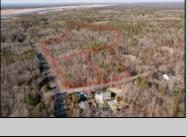

## **COMMENTS**

\*BUY LAND, THEY\'RE NOT MAKING IT ANYMORE!\*\* Nestled on a picturesque corner in Egg Harbor Township, this stunning 2.5+ acre wooded lot offers the perfect canvas for crafting your dream home, just a 20-minute drive from the NJ beaches. Situated within a stone\'s throw of the Great Egg Harbor River with convenient water access, this provides the opportunity to create a personalized paradise unlike any other. DEP Approval Granted with 3/4 acre of buildable ground, and contingent on scheduled final subdivision approval- envision the possibilities awaiting on this idyllic piece of land.