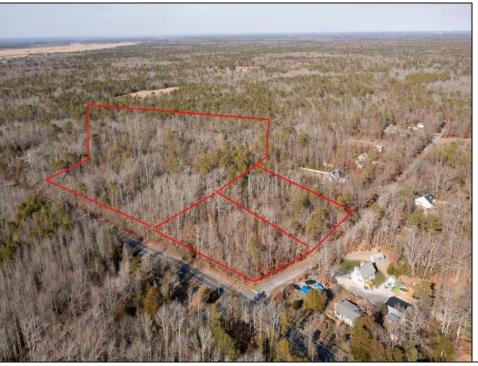

## **COMMENTS**

\*BUY LAND, THEY\'RE NOT MAKING IT ANYMORE!\*\* Nestled on a picturesque corner in Egg Harbor Township, this stunning 2.5+ acre wooded lot offers the perfect canvas for crafting your dream home, just a 20-minute drive from the NJ beaches. Situated within a stone\'s throw of the Great Egg Harbor River with convenient water access, this provides the opportunity to create a personalized paradise unlike any other. DEP Approval Granted with 3/4 acre of buildable ground, and contingent on scheduled final subdivision approval- envision the possibilities awaiting on this idyllic piece of land.