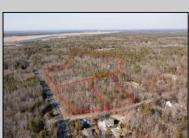

## **COMMENTS**

\*BUY LAND, THEY\'RE NOT MAKING IT ANYMORE!\*\* Nestled on a picturesque corner in Egg Harbor Township, this stunning 2.5+ acre wooded lot offers the perfect canvas for crafting your dream home, just a 20-minute drive from the NJ beaches. Situated within a stone\'s throw of the Great Egg Harbor River with convenient water access, this provides the opportunity to create a personalized paradise unlike any other. DEP Approval Granted with 3/4 acre of buildable ground, and contingent on scheduled final subdivision approval- envision the possibilities awaiting on this idyllic piece of land.