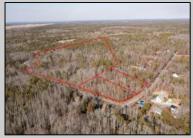

## **COMMENTS**

\*BUY LAND, THEY\'RE NOT MAKING IT ANYMORE!\*\* Nestled on a picturesque corner in Egg Harbor Township, this stunning 2.5+ acre wooded lot offers the perfect canvas for crafting your dream home, just a 20-minute drive from the NJ beaches. Situated within a stone\'s throw of the Great Egg Harbor River with convenient water access, this provides the opportunity to create a personalized paradise unlike any other. DEP Approval Granted with 3/4 acre of buildable ground, and contingent on scheduled final subdivision approval- envision the possibilities awaiting on this idyllic piece of land.