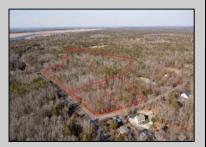

## **COMMENTS**

\*BUY LAND, THEY\'RE NOT MAKING IT ANYMORE!\*\* Nestled on a picturesque corner in Egg Harbor Township, this stunning 2.5+ acre wooded lot offers the perfect canvas for crafting your dream home, just a 20-minute drive from the NJ beaches. Situated within a stone\'s throw of the Great Egg Harbor River with convenient water access, this provides the opportunity to create a personalized paradise unlike any other. DEP Approval Granted with 3/4 acre of buildable ground, and contingent on scheduled final subdivision approval- envision the possibilities awaiting on this idyllic piece of land.