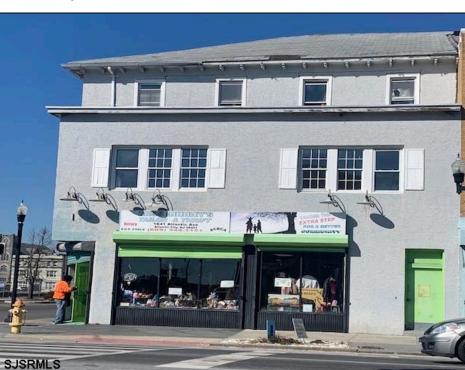

## COMMENTS

7,433 sq ft building located on a busy corner location of Atlantic Avenue and Martin Luther King Blvd !!! Potential is endless for a business location with such high exposure . Building has two additional floors which need complete rehab to turn back into apartments or another use that the city would approve . Currently is a Thrift store .This building is a piece of the old time Atlantic City , was once the Paddock Club . Being sold AS IS .