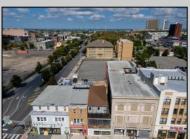

## COMMENTS

7,433 sq ft building located on a busy corner location of Atlantic Avenue and Martin Luther King Blvd !!! Potential is endless for a business location with such high exposure . Building has two additional floors which need complete rehab to turn back into apartments or another use that the city would approve . Currently is a Thrift store .This building is a piece of the old time Atlantic City , was once the Paddock Club . Being sold AS IS .