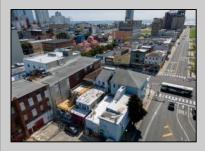

## COMMENTS

7,433 sq ft building located on a busy corner location of Atlantic Avenue and Martin Luther King Blvd !!! Potential is endless for a business location with such high exposure . Building has two additional floors which need complete rehab to turn back into apartments or another use that the city would approve . Currently is a Thrift store .This building is a piece of the old time Atlantic City , was once the Paddock Club . Being sold AS IS .