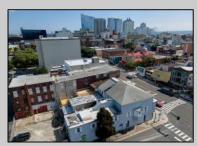

## COMMENTS

7,433 sq ft building located on a busy corner location of Atlantic Avenue and Martin Luther King Blvd !!! Potential is endless for a business location with such high exposure . Building has two additional floors which need complete rehab to turn back into apartments or another use that the city would approve . Currently is a Thrift store .This building is a piece of the old time Atlantic City , was once the Paddock Club . Being sold AS IS .