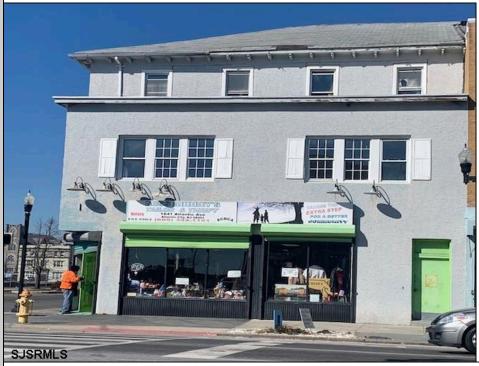

## **COMMENTS**

7,433 sq ft building located on a busy corner location of Atlantic Avenue and Martin Luther King Blvd !!! Potential is endless for a business location with such high exposure . Building has two additional floors which need complete rehab to turn back into apartments or another use that the city would approve . Currently is a Thrift store .This building is a piece of the old time Atlantic City , was once the Paddock Club . Being sold AS IS .