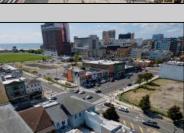

## **COMMENTS**

7,433 sq ft building located on a busy corner location of Atlantic Avenue and Martin Luther King Blvd !!! Potential is endless for a business location with such high exposure . Building has two additional floors which need complete rehab to turn back into apartments or another use that the city would approve . Currently is a Thrift store .This building is a piece of the old time Atlantic City , was once the Paddock Club . Being sold AS IS .