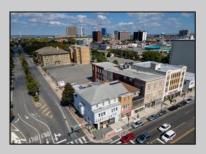

## **COMMENTS**

7,433 sq ft building located on a busy corner location of Atlantic Avenue and Martin Luther King Blvd !!! Potential is endless for a business location with such high exposure . Building has two additional floors which need complete rehab to turn back into apartments or another use that the city would approve . Currently is a Thrift store .This building is a piece of the old time Atlantic City , was once the Paddock Club . Being sold AS IS .