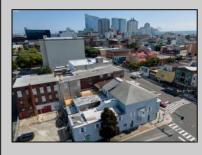

## COMMENTS

7,433 sq ft building located on a busy corner location of Atlantic Avenue and Martin Luther King Blvd !!! Potential is endless for a business location with such high exposure . Building has two additional floors which need complete rehab to turn back into apartments or another use that the city would approve . Currently is a Thrift store .This building is a piece of the old time Atlantic City , was once the Paddock Club . Being sold AS IS .