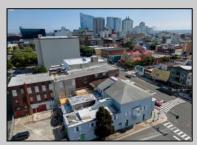

## **COMMENTS**

7,433 sq ft building located on a busy corner location of Atlantic Avenue and Martin Luther King Blvd !!! Potential is endless for a business location with such high exposure . Building has two additional floors which need complete rehab to turn back into apartments or another use that the city would approve . Currently is a Thrift store .This building is a piece of the old time Atlantic City , was once the Paddock Club . Being sold AS IS .