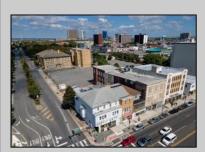

## **COMMENTS**

7,433 sq ft building located on a busy corner location of Atlantic Avenue and Martin Luther King Blvd !!! Potential is endless for a business location with such high exposure . Building has two additional floors which need complete rehab to turn back into apartments or another use that the city would approve . Currently is a Thrift store .This building is a piece of the old time Atlantic City , was once the Paddock Club . Being sold AS IS .