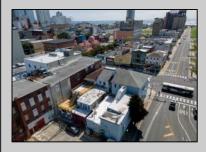

## **COMMENTS**

7,433 sq ft building located on a busy corner location of Atlantic Avenue and Martin Luther King Blvd !!! Potential is endless for a business location with such high exposure . Building has two additional floors which need complete rehab to turn back into apartments or another use that the city would approve . Currently is a Thrift store .This building is a piece of the old time Atlantic City , was once the Paddock Club . Being sold AS IS .