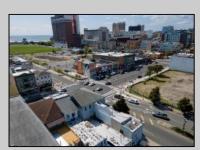

## **COMMENTS**

7,433 sq ft building located on a busy corner location of Atlantic Avenue and Martin Luther King Blvd !!! Potential is endless for a business location with such high exposure . Building has two additional floors which need complete rehab to turn back into apartments or another use that the city would approve . Currently is a Thrift store .This building is a piece of the old time Atlantic City , was once the Paddock Club . Being sold AS IS .