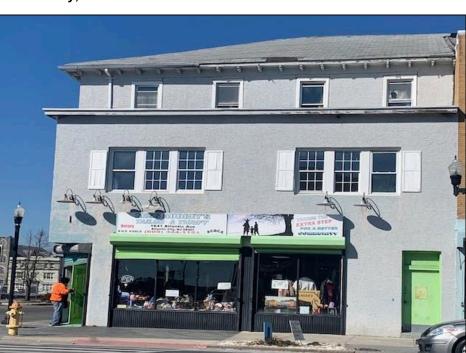

## **COMMENTS**

7,433 sq ft building located on a busy corner location of Atlantic Avenue and Martin Luther King Blvd !!! Potential is endless for a business location with such high exposure . Building has two additional floors which need complete rehab to turn back into apartments or another use that the city would approve . Currently is a Thrift store .This building is a piece of the old time Atlantic City , was once the Paddock Club . Being sold AS IS .

PROPERTY DETAILS

| THOI ENTI DE PAIEO                   |                         |                       |                                                                         |
|--------------------------------------|-------------------------|-----------------------|-------------------------------------------------------------------------|
| Exterior<br>Stucco                   | OutsideFeatures<br>Sign | ParkingGarage<br>None | InteriorFeatures<br>220 Volt Electricity<br>Display Windows<br>Restroom |
| Heating<br>Forced Air<br>Gas-Natural | HotWater<br>Gas         | Water<br>Public       | Sewer<br>Public Sewer                                                   |