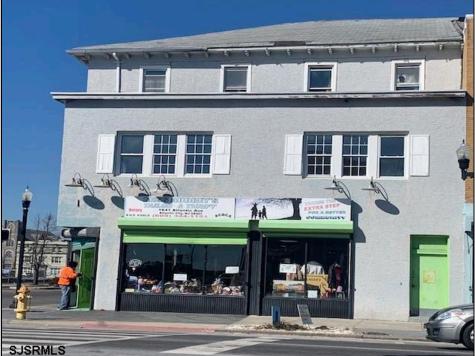

## COMMENTS

7,433 sq ft building located on a busy corner location of Atlantic Avenue and Martin Luther King Blvd !!! Potential is endless for a business location with such high exposure . Building has two additional floors which need complete rehab to turn back into apartments or another use that the city would approve . Currently is a Thrift store .This building is a piece of the old time Atlantic City , was once the Paddock Club . Being sold AS IS .