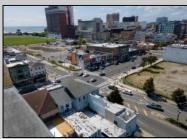

## 1641 Atlantic Atlantic City, NJ 08401

Asking \$550,000.00

## COMMENTS

7,433 sq ft building located on a busy corner location of Atlantic Avenue and Martin Luther King Blvd !!! Potential is endless for a business location with such high exposure . Building has two additional floors which need complete rehab to turn back into apartments or another use that the city would approve . Currently is a Thrift store .This building is a piece of the old time Atlantic City , was once the Paddock Club . Being sold AS IS .