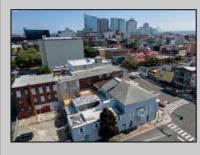

## 1641 Atlantic Atlantic City, NJ 08401

Asking \$550,000.00

## COMMENTS

7,433 sq ft building located on a busy corner location of Atlantic Avenue and Martin Luther King Blvd !!! Potential is endless for a business location with such high exposure . Building has two additional floors which need complete rehab to turn back into apartments or another use that the city would approve . Currently is a Thrift store .This building is a piece of the old time Atlantic City , was once the Paddock Club . Being sold AS IS .