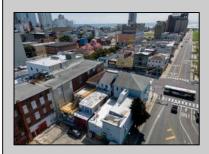

## 1641 Atlantic Atlantic City, NJ 08401

Asking \$550,000.00

## COMMENTS

7,433 sq ft building located on a busy corner location of Atlantic Avenue and Martin Luther King Blvd !!! Potential is endless for a business location with such high exposure . Building has two additional floors which need complete rehab to turn back into apartments or another use that the city would approve . Currently is a Thrift store .This building is a piece of the old time Atlantic City , was once the Paddock Club . Being sold AS IS .