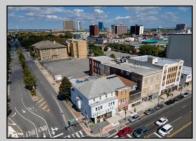

## COMMENTS

7,433 sq ft building located on a busy corner location of Atlantic Avenue and Martin Luther King Blvd !!! Potential is endless for a business location with such high exposure . Building has two additional floors which need complete rehab to turn back into apartments or another use that the city would approve . Currently is a Thrift store .This building is a piece of the old time Atlantic City , was once the Paddock Club . Being sold AS IS .