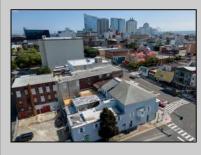

## COMMENTS

7,433 sq ft building located on a busy corner location of Atlantic Avenue and Martin Luther King Blvd !!! Potential is endless for a business location with such high exposure . Building has two additional floors which need complete rehab to turn back into apartments or another use that the city would approve . Currently is a Thrift store .This building is a piece of the old time Atlantic City , was once the Paddock Club . Being sold AS IS .