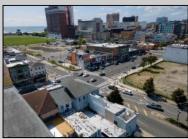

## COMMENTS

7,433 sq ft building located on a busy corner location of Atlantic Avenue and Martin Luther King Blvd !!! Potential is endless for a business location with such high exposure . Building has two additional floors which need complete rehab to turn back into apartments or another use that the city would approve . Currently is a Thrift store .This building is a piece of the old time Atlantic City , was once the Paddock Club . Being sold AS IS .