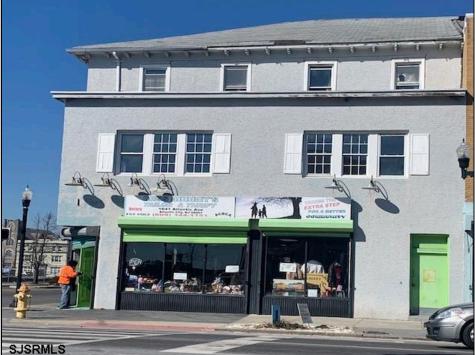

## COMMENTS

7,433 sq ft building located on a busy corner location of Atlantic Avenue and Martin Luther King Blvd !!! Potential is endless for a business location with such high exposure . Building has two additional floors which need complete rehab to turn back into apartments or another use that the city would approve . Currently is a Thrift store .This building is a piece of the old time Atlantic City , was once the Paddock Club . Being sold AS IS .

| PROPERTY DETAILS                     |                         |                       |                                                                         |
|--------------------------------------|-------------------------|-----------------------|-------------------------------------------------------------------------|
| Exterior<br>Stucco                   | OutsideFeatures<br>Sign | ParkingGarage<br>None | InteriorFeatures<br>220 Volt Electricity<br>Display Windows<br>Restroom |
| Heating<br>Forced Air<br>Gas-Natural | HotWater<br>Gas         | Water<br>Public       | Sewer<br>Public Sewer                                                   |