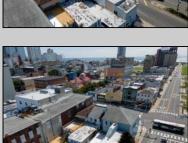

## COMMENTS

7,433 sq ft building located on a busy corner location of Atlantic Avenue and Martin Luther King Blvd !!! Potential is endless for a business location with such high exposure . Building has two additional floors which need complete rehab to turn back into apartments or another use that the city would approve . Currently is a Thrift store .This building is a piece of the old time Atlantic City , was once the Paddock Club . Being sold AS IS .