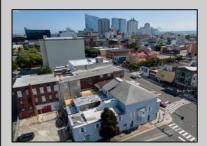

## COMMENTS

7,433 sq ft building located on a busy corner location of Atlantic Avenue and Martin Luther King Blvd !!! Potential is endless for a business location with such high exposure . Building has two additional floors which need complete rehab to turn back into apartments or another use that the city would approve . Currently is a Thrift store .This building is a piece of the old time Atlantic City , was once the Paddock Club . Being sold AS IS .