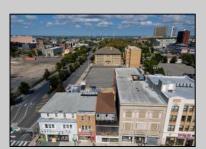

## COMMENTS

7,433 sq ft building located on a busy corner location of Atlantic Avenue and Martin Luther King Blvd !!! Potential is endless for a business location with such high exposure . Building has two additional floors which need complete rehab to turn back into apartments or another use that the city would approve . Currently is a Thrift store .This building is a piece of the old time Atlantic City , was once the Paddock Club . Being sold AS IS .