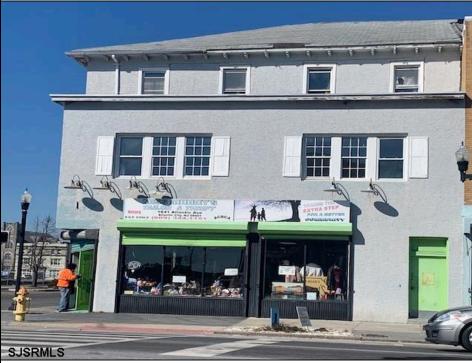

## COMMENTS

7,433 sq ft building located on a busy corner location of Atlantic Avenue and Martin Luther King Blvd !!! Potential is endless for a business location with such high exposure . Building has two additional floors which need complete rehab to turn back into apartments or another use that the city would approve . Currently is a Thrift store .This building is a piece of the old time Atlantic City , was once the Paddock Club . Being sold AS IS .

| PROPERTY DETAILS      |                         |                       |                                                                         |
|-----------------------|-------------------------|-----------------------|-------------------------------------------------------------------------|
| Exterior<br>Stucco    | OutsideFeatures<br>Sign | ParkingGarage<br>None | InteriorFeatures<br>220 Volt Electricity<br>Display Windows<br>Restroom |
| Heating<br>Forced Air | HotWater<br>Gas         | Water<br>Public       | Sewer<br>Public Sewer                                                   |