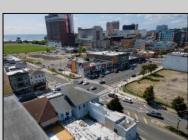

## COMMENTS

7,433 sq ft building located on a busy corner location of Atlantic Avenue and Martin Luther King Blvd !!! Potential is endless for a business location with such high exposure . Building has two additional floors which need complete rehab to turn back into apartments or another use that the city would approve . Currently is a Thrift store .This building is a piece of the old time Atlantic City , was once the Paddock Club . Being sold AS IS .