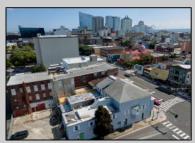

## **COMMENTS**

7,433 sq ft building located on a busy corner location of Atlantic Avenue and Martin Luther King Blvd !!! Potential is endless for a business location with such high exposure . Building has two additional floors which need complete rehab to turn back into apartments or another use that the city would approve . Currently is a Thrift store .This building is a piece of the old time Atlantic City , was once the Paddock Club . Being sold AS IS .