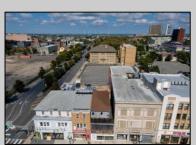

## **COMMENTS**

7,433 sq ft building located on a busy corner location of Atlantic Avenue and Martin Luther King Blvd !!! Potential is endless for a business location with such high exposure . Building has two additional floors which need complete rehab to turn back into apartments or another use that the city would approve . Currently is a Thrift store .This building is a piece of the old time Atlantic City , was once the Paddock Club . Being sold AS IS .