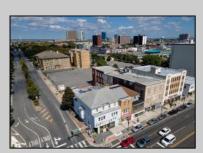

## **COMMENTS**

7,433 sq ft building located on a busy corner location of Atlantic Avenue and Martin Luther King Blvd !!! Potential is endless for a business location with such high exposure . Building has two additional floors which need complete rehab to turn back into apartments or another use that the city would approve . Currently is a Thrift store .This building is a piece of the old time Atlantic City , was once the Paddock Club . Being sold AS IS .