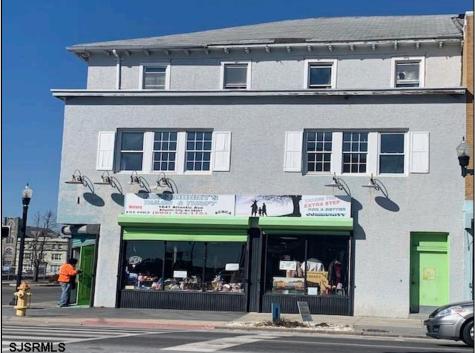

## **COMMENTS**

7,433 sq ft building located on a busy corner location of Atlantic Avenue and Martin Luther King Blvd !!! Potential is endless for a business location with such high exposure . Building has two additional floors which need complete rehab to turn back into apartments or another use that the city would approve . Currently is a Thrift store .This building is a piece of the old time Atlantic City , was once the Paddock Club . Being sold AS IS .

| PROPERTY DETAILS      |                         |                       |                                                                         |
|-----------------------|-------------------------|-----------------------|-------------------------------------------------------------------------|
| Exterior<br>Stucco    | OutsideFeatures<br>Sign | ParkingGarage<br>None | InteriorFeatures<br>220 Volt Electricity<br>Display Windows<br>Restroom |
| Heating<br>Forced Air | HotWater<br>Gas         | Water<br>Public       | Sewer<br>Public Sewer                                                   |