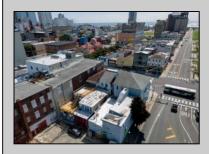

## COMMENTS

7,433 sq ft building located on a busy corner location of Atlantic Avenue and Martin Luther King Blvd !!! Potential is endless for a business location with such high exposure . Building has two additional floors which need complete rehab to turn back into apartments or another use that the city would approve . Currently is a Thrift store .This building is a piece of the old time Atlantic City , was once the Paddock Club . Being sold AS IS .