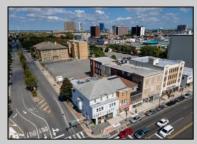

## COMMENTS

7,433 sq ft building located on a busy corner location of Atlantic Avenue and Martin Luther King Blvd !!! Potential is endless for a business location with such high exposure . Building has two additional floors which need complete rehab to turn back into apartments or another use that the city would approve . Currently is a Thrift store .This building is a piece of the old time Atlantic City , was once the Paddock Club . Being sold AS IS .