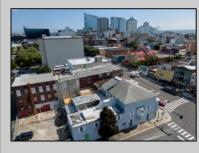

## COMMENTS

7,433 sq ft building located on a busy corner location of Atlantic Avenue and Martin Luther King Blvd !!! Potential is endless for a business location with such high exposure . Building has two additional floors which need complete rehab to turn back into apartments or another use that the city would approve . Currently is a Thrift store .This building is a piece of the old time Atlantic City , was once the Paddock Club . Being sold AS IS .