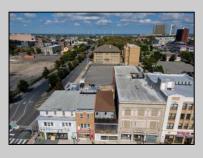

## COMMENTS

7,433 sq ft building located on a busy corner location of Atlantic Avenue and Martin Luther King Blvd !!! Potential is endless for a business location with such high exposure . Building has two additional floors which need complete rehab to turn back into apartments or another use that the city would approve . Currently is a Thrift store .This building is a piece of the old time Atlantic City , was once the Paddock Club . Being sold AS IS .