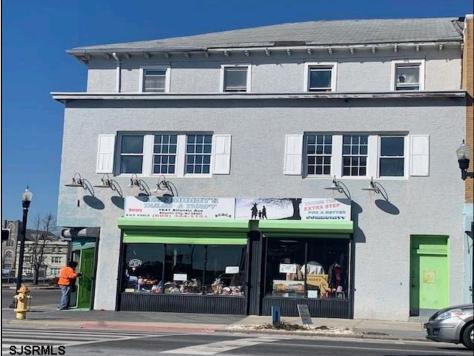

## COMMENTS

7,433 sq ft building located on a busy corner location of Atlantic Avenue and Martin Luther King Blvd !!! Potential is endless for a business location with such high exposure . Building has two additional floors which need complete rehab to turn back into apartments or another use that the city would approve . Currently is a Thrift store .This building is a piece of the old time Atlantic City , was once the Paddock Club . Being sold AS IS .