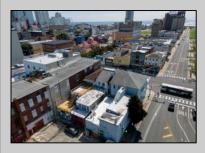

## **COMMENTS**

7,433 sq ft building located on a busy corner location of Atlantic Avenue and Martin Luther King Blvd !!! Potential is endless for a business location with such high exposure . Building has two additional floors which need complete rehab to turn back into apartments or another use that the city would approve . Currently is a Thrift store .This building is a piece of the old time Atlantic City , was once the Paddock Club . Being sold AS IS .