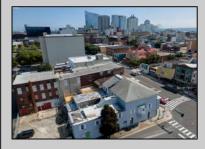

## **COMMENTS**

7,433 sq ft building located on a busy corner location of Atlantic Avenue and Martin Luther King Blvd !!! Potential is endless for a business location with such high exposure . Building has two additional floors which need complete rehab to turn back into apartments or another use that the city would approve . Currently is a Thrift store .This building is a piece of the old time Atlantic City , was once the Paddock Club . Being sold AS IS .