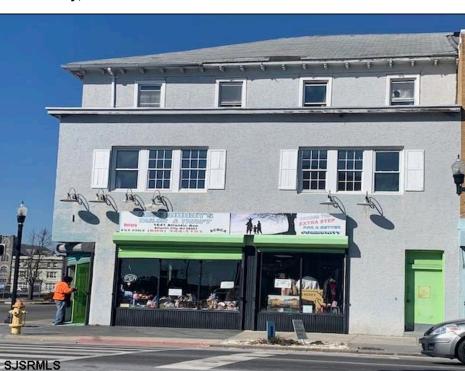

## **COMMENTS**

7,433 sq ft building located on a busy corner location of Atlantic Avenue and Martin Luther King Blvd !!! Potential is endless for a business location with such high exposure . Building has two additional floors which need complete rehab to turn back into apartments or another use that the city would approve . Currently is a Thrift store .This building is a piece of the old time Atlantic City , was once the Paddock Club . Being sold AS IS .