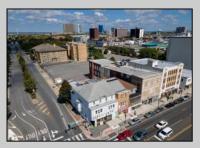

## **COMMENTS**

7,433 sq ft building located on a busy corner location of Atlantic Avenue and Martin Luther King Blvd !!! Potential is endless for a business location with such high exposure . Building has two additional floors which need complete rehab to turn back into apartments or another use that the city would approve . Currently is a Thrift store .This building is a piece of the old time Atlantic City , was once the Paddock Club . Being sold AS IS .