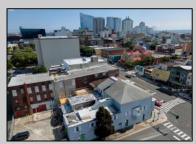

## **COMMENTS**

7,433 sq ft building located on a busy corner location of Atlantic Avenue and Martin Luther King Blvd !!! Potential is endless for a business location with such high exposure . Building has two additional floors which need complete rehab to turn back into apartments or another use that the city would approve . Currently is a Thrift store .This building is a piece of the old time Atlantic City , was once the Paddock Club . Being sold AS IS .