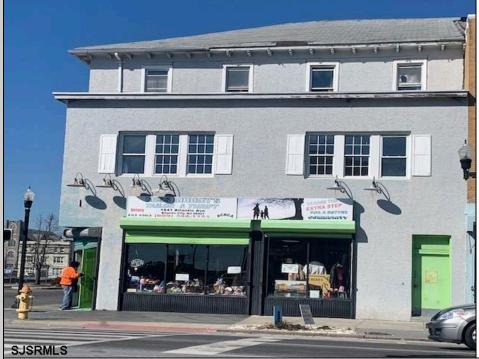

## **COMMENTS**

7,433 sq ft building located on a busy corner location of Atlantic Avenue and Martin Luther King Blvd !!! Potential is endless for a business location with such high exposure . Building has two additional floors which need complete rehab to turn back into apartments or another use that the city would approve . Currently is a Thrift store .This building is a piece of the old time Atlantic City , was once the Paddock Club . Being sold AS IS .

| PROPERTY DETAILS      |                         |                       |                                                                         |
|-----------------------|-------------------------|-----------------------|-------------------------------------------------------------------------|
| Exterior<br>Stucco    | OutsideFeatures<br>Sign | ParkingGarage<br>None | InteriorFeatures<br>220 Volt Electricity<br>Display Windows<br>Restroom |
| Heating<br>Forced Air | HotWater<br>Gas         | Water<br>Public       | Sewer<br>Public Sewer                                                   |