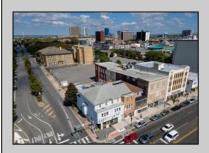

## **COMMENTS**

7,433 sq ft building located on a busy corner location of Atlantic Avenue and Martin Luther King Blvd !!! Potential is endless for a business location with such high exposure . Building has two additional floors which need complete rehab to turn back into apartments or another use that the city would approve . Currently is a Thrift store .This building is a piece of the old time Atlantic City , was once the Paddock Club . Being sold AS IS .