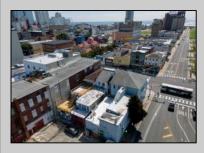

## **COMMENTS**

7,433 sq ft building located on a busy corner location of Atlantic Avenue and Martin Luther King Blvd !!! Potential is endless for a business location with such high exposure . Building has two additional floors which need complete rehab to turn back into apartments or another use that the city would approve . Currently is a Thrift store .This building is a piece of the old time Atlantic City , was once the Paddock Club . Being sold AS IS .