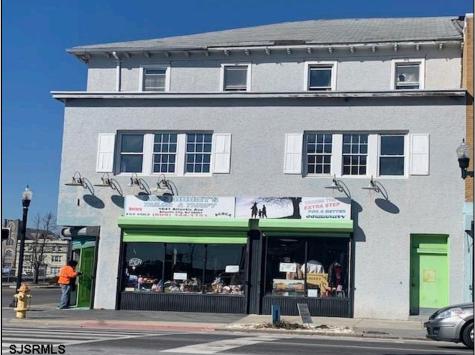

## 1641 Atlantic Atlantic City, NJ 08401

Asking \$550,000.00

## COMMENTS

7,433 sq ft building located on a busy corner location of Atlantic Avenue and Martin Luther King Blvd !!! Potential is endless for a business location with such high exposure . Building has two additional floors which need complete rehab to turn back into apartments or another use that the city would approve . Currently is a Thrift store .This building is a piece of the old time Atlantic City , was once the Paddock Club . Being sold AS IS .