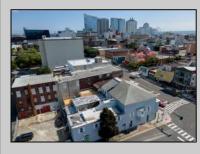

## COMMENTS

7,433 sq ft building located on a busy corner location of Atlantic Avenue and Martin Luther King Blvd !!! Potential is endless for a business location with such high exposure . Building has two additional floors which need complete rehab to turn back into apartments or another use that the city would approve . Currently is a Thrift store .This building is a piece of the old time Atlantic City , was once the Paddock Club . Being sold AS IS .