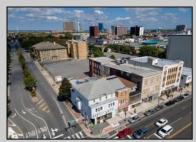

## 1641 Atlantic Atlantic City, NJ 08401

Asking \$550,000.00

## COMMENTS

7,433 sq ft building located on a busy corner location of Atlantic Avenue and Martin Luther King Blvd !!! Potential is endless for a business location with such high exposure . Building has two additional floors which need complete rehab to turn back into apartments or another use that the city would approve . Currently is a Thrift store .This building is a piece of the old time Atlantic City , was once the Paddock Club . Being sold AS IS .