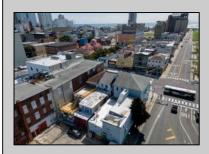

## COMMENTS

7,433 sq ft building located on a busy corner location of Atlantic Avenue and Martin Luther King Blvd !!! Potential is endless for a business location with such high exposure . Building has two additional floors which need complete rehab to turn back into apartments or another use that the city would approve . Currently is a Thrift store .This building is a piece of the old time Atlantic City , was once the Paddock Club . Being sold AS IS .