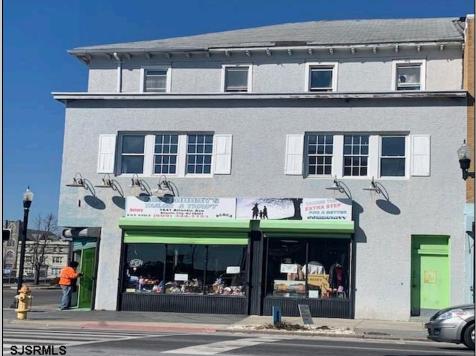

## COMMENTS

7,433 sq ft building located on a busy corner location of Atlantic Avenue and Martin Luther King Blvd !!! Potential is endless for a business location with such high exposure . Building has two additional floors which need complete rehab to turn back into apartments or another use that the city would approve . Currently is a Thrift store .This building is a piece of the old time Atlantic City , was once the Paddock Club . Being sold AS IS .