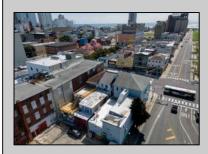

## COMMENTS

7,433 sq ft building located on a busy corner location of Atlantic Avenue and Martin Luther King Blvd !!! Potential is endless for a business location with such high exposure . Building has two additional floors which need complete rehab to turn back into apartments or another use that the city would approve . Currently is a Thrift store .This building is a piece of the old time Atlantic City , was once the Paddock Club . Being sold AS IS .