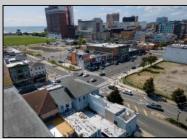

## COMMENTS

7,433 sq ft building located on a busy corner location of Atlantic Avenue and Martin Luther King Blvd !!! Potential is endless for a business location with such high exposure . Building has two additional floors which need complete rehab to turn back into apartments or another use that the city would approve . Currently is a Thrift store .This building is a piece of the old time Atlantic City , was once the Paddock Club . Being sold AS IS .