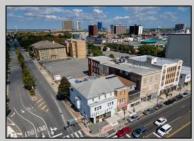

## COMMENTS

7,433 sq ft building located on a busy corner location of Atlantic Avenue and Martin Luther King Blvd !!! Potential is endless for a business location with such high exposure . Building has two additional floors which need complete rehab to turn back into apartments or another use that the city would approve . Currently is a Thrift store .This building is a piece of the old time Atlantic City , was once the Paddock Club . Being sold AS IS .