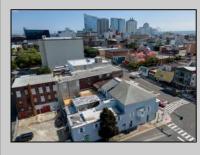

## COMMENTS

7,433 sq ft building located on a busy corner location of Atlantic Avenue and Martin Luther King Blvd !!! Potential is endless for a business location with such high exposure . Building has two additional floors which need complete rehab to turn back into apartments or another use that the city would approve . Currently is a Thrift store .This building is a piece of the old time Atlantic City , was once the Paddock Club . Being sold AS IS .