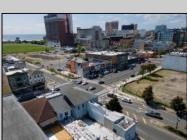

## COMMENTS

7,433 sq ft building located on a busy corner location of Atlantic Avenue and Martin Luther King Blvd !!! Potential is endless for a business location with such high exposure . Building has two additional floors which need complete rehab to turn back into apartments or another use that the city would approve . Currently is a Thrift store .This building is a piece of the old time Atlantic City , was once the Paddock Club . Being sold AS IS .