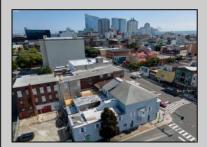

## COMMENTS

7,433 sq ft building located on a busy corner location of Atlantic Avenue and Martin Luther King Blvd !!! Potential is endless for a business location with such high exposure . Building has two additional floors which need complete rehab to turn back into apartments or another use that the city would approve . Currently is a Thrift store .This building is a piece of the old time Atlantic City , was once the Paddock Club . Being sold AS IS .