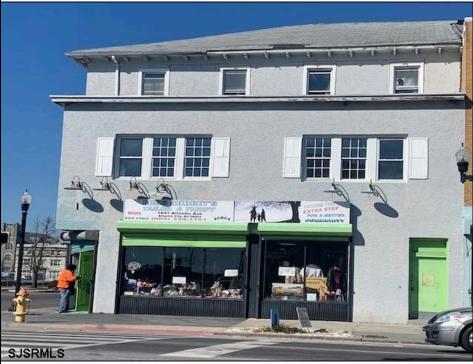

## COMMENTS

7,433 sq ft building located on a busy corner location of Atlantic Avenue and Martin Luther King Blvd !!! Potential is endless for a business location with such high exposure . Building has two additional floors which need complete rehab to turn back into apartments or another use that the city would approve . Currently is a Thrift store .This building is a piece of the old time Atlantic City , was once the Paddock Club . Being sold AS IS .

| PROPERTY DETAILS                     |                         |                       |                                                                         |
|--------------------------------------|-------------------------|-----------------------|-------------------------------------------------------------------------|
| Exterior<br>Stucco                   | OutsideFeatures<br>Sign | ParkingGarage<br>None | InteriorFeatures<br>220 Volt Electricity<br>Display Windows<br>Restroom |
| Heating<br>Forced Air<br>Gas-Natural | HotWater<br>Gas         | Water<br>Public       | Sewer<br>Public Sewer                                                   |