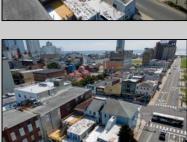

## COMMENTS

7,433 sq ft building located on a busy corner location of Atlantic Avenue and Martin Luther King Blvd !!! Potential is endless for a business location with such high exposure . Building has two additional floors which need complete rehab to turn back into apartments or another use that the city would approve . Currently is a Thrift store .This building is a piece of the old time Atlantic City , was once the Paddock Club . Being sold AS IS .