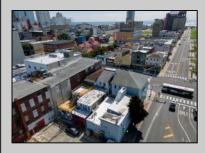

## **COMMENTS**

7,433 sq ft building located on a busy corner location of Atlantic Avenue and Martin Luther King Blvd !!! Potential is endless for a business location with such high exposure . Building has two additional floors which need complete rehab to turn back into apartments or another use that the city would approve . Currently is a Thrift store .This building is a piece of the old time Atlantic City , was once the Paddock Club . Being sold AS IS .