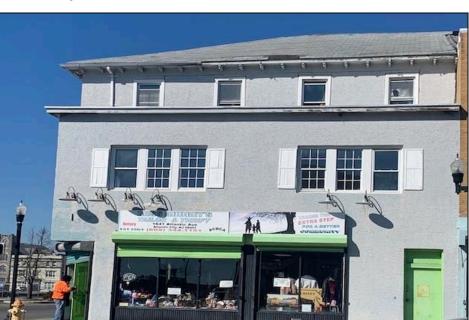

## **COMMENTS**

7,433 sq ft building located on a busy corner location of Atlantic Avenue and Martin Luther King Blvd !!! Potential is endless for a business location with such high exposure . Building has two additional floors which need complete rehab to turn back into apartments or another use that the city would approve . Currently is a Thrift store .This building is a piece of the old time Atlantic City , was once the Paddock Club . Being sold AS IS .

| PROPERTY DETAILS                     |                         |                       |                                                                         |
|--------------------------------------|-------------------------|-----------------------|-------------------------------------------------------------------------|
| Exterior<br>Stucco                   | OutsideFeatures<br>Sign | ParkingGarage<br>None | InteriorFeatures<br>220 Volt Electricity<br>Display Windows<br>Restroom |
| Heating<br>Forced Air<br>Gas-Natural | HotWater<br>Gas         | Water<br>Public       | Sewer<br>Public Sewer                                                   |