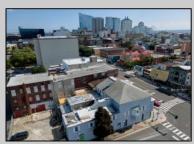

## **COMMENTS**

7,433 sq ft building located on a busy corner location of Atlantic Avenue and Martin Luther King Blvd !!! Potential is endless for a business location with such high exposure . Building has two additional floors which need complete rehab to turn back into apartments or another use that the city would approve . Currently is a Thrift store .This building is a piece of the old time Atlantic City , was once the Paddock Club . Being sold AS IS .