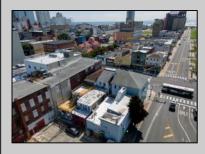

## **COMMENTS**

7,433 sq ft building located on a busy corner location of Atlantic Avenue and Martin Luther King Blvd !!! Potential is endless for a business location with such high exposure . Building has two additional floors which need complete rehab to turn back into apartments or another use that the city would approve . Currently is a Thrift store .This building is a piece of the old time Atlantic City , was once the Paddock Club . Being sold AS IS .