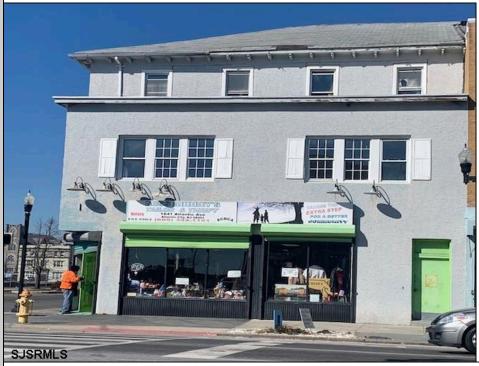

## **COMMENTS**

7,433 sq ft building located on a busy corner location of Atlantic Avenue and Martin Luther King Blvd !!! Potential is endless for a business location with such high exposure . Building has two additional floors which need complete rehab to turn back into apartments or another use that the city would approve . Currently is a Thrift store .This building is a piece of the old time Atlantic City , was once the Paddock Club . Being sold AS IS .

| PROPERTY DETAILS      |                         |                       |                                                                         |
|-----------------------|-------------------------|-----------------------|-------------------------------------------------------------------------|
| Exterior<br>Stucco    | OutsideFeatures<br>Sign | ParkingGarage<br>None | InteriorFeatures<br>220 Volt Electricity<br>Display Windows<br>Restroom |
| Heating<br>Forced Air | HotWater<br>Gas         | Water<br>Public       | Sewer<br>Public Sewer                                                   |