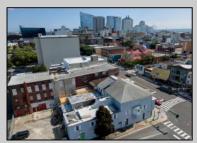

## **COMMENTS**

7,433 sq ft building located on a busy corner location of Atlantic Avenue and Martin Luther King Blvd !!! Potential is endless for a business location with such high exposure . Building has two additional floors which need complete rehab to turn back into apartments or another use that the city would approve . Currently is a Thrift store .This building is a piece of the old time Atlantic City , was once the Paddock Club . Being sold AS IS .