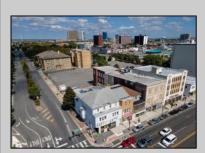

## **COMMENTS**

7,433 sq ft building located on a busy corner location of Atlantic Avenue and Martin Luther King Blvd !!! Potential is endless for a business location with such high exposure . Building has two additional floors which need complete rehab to turn back into apartments or another use that the city would approve . Currently is a Thrift store .This building is a piece of the old time Atlantic City , was once the Paddock Club . Being sold AS IS .