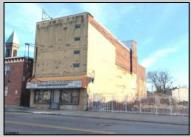

## 918 Broadway Camden, NJ 08103

Asking \$400,000.00

## **COMMENTS**

This property is 12,300 SF with 12\' ceilings, lies in the U.E.Z Zone, giving many benefits to businesses\'. This 3 story former furniture store has good frontage on Broadway lending it self to many uses. Brick and steel construction give this property good bones, but needs renovation. Freight elevator needs repair. Currently zoned R-2, all utilities available to site. Currently no heat. This property is being sold \"as-is\", buyer responsible for CCO from the city. Owner offering Seller Financing.