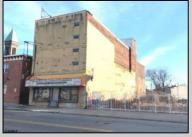

## 918 Broadway Camden, NJ 08103

Asking \$400,000.00

## **COMMENTS**

This property is 12,300 SF with 12\' ceilings, lies in the U.E.Z Zone, giving many benefits to businesses\'. This 3 story former furniture store has good frontage on Broadway lending it self to many uses. Brick and steel construction give this property good bones, but needs renovation. Freight elevator needs repair. Currently zoned R-2, all utilities available to site. Currently no heat. This property is being sold \"as-is\", buyer responsible for CCO from the city. Owner offering Seller Financing.