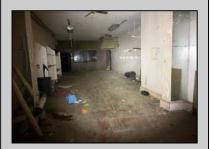

## **COMMENTS**

This property is 12,300 SF with 12\' ceilings, lies in the U.E.Z Zone, giving many benefits to businesses\'. This 3 story former furniture store has good frontage on Broadway lending it self to many uses. Brick and steel construction give this property good bones, but needs renovation. Freight elevator needs repair. Currently zoned R-2, all utilities available to site. Currently no heat. This property is being sold \"as-is\", buyer responsible for CCO from the city. Owner offering Seller Financing.