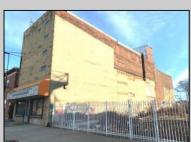

## 918 Broadway Camden, NJ 08103

Asking \$400,000.00

## **COMMENTS**

This property is 12,300 SF with 12\' ceilings, lies in the U.E.Z Zone, giving many benefits to businesses\'. This 3 story former furniture store has good frontage on Broadway lending it self to many uses. Brick and steel construction give this property good bones, but needs renovation. Freight elevator needs repair. Currently zoned R-2, all utilities available to site. Currently no heat. This property is being sold \"as-is\", buyer responsible for CCO from the city. Owner offering Seller Financing.