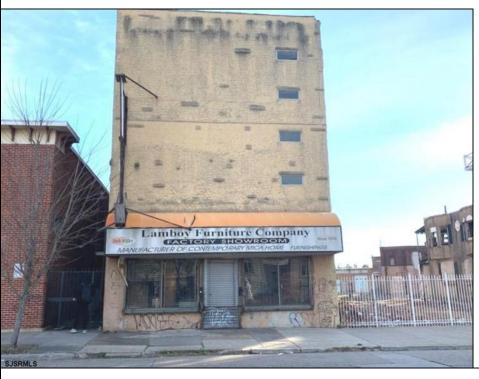

## 918 Broadway Camden, NJ 08103

Asking \$400,000.00

## **COMMENTS**

This property is 12,300 SF with 12\' ceilings, lies in the U.E.Z Zone, giving many benefits to businesses\'. This 3 story former furniture store has good frontage on Broadway lending it self to many uses. Brick and steel construction give this property good bones, but needs renovation. Freight elevator needs repair. Currently zoned R-2, all utilities available to site. Currently no heat. This property is being sold \"as-is\", buyer responsible for CCO from the city. Owner offering Seller Financing.

## **PROPERTY DETAILS**

Exterior Sewer Brick **Public Sewer** Stucco

Ask for Tara Cruser-Moss Berger Realty Inc 3160 Asbury Avenue, Ocean City Call: 609-399-0076

Email to: tcm@bergerrealty.com