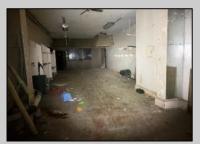

## **COMMENTS**

This property is 12,300 SF with 12\' ceilings, lies in the U.E.Z Zone, giving many benefits to businesses\'. This 3 story former furniture store has good frontage on Broadway lending it self to many uses. Brick and steel construction give this property good bones, but needs renovation. Freight elevator needs repair. Currently zoned R-2, all utilities available to site. Currently no heat. This property is being sold \"as-is\", buyer responsible for CCO from the city. Owner offering Seller Financing.