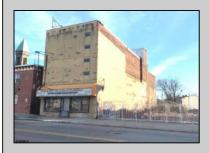

## **COMMENTS**

This property is 12,300 SF with 12\' ceilings, lies in the U.E.Z Zone, giving many benefits to businesses\'. This 3 story former furniture store has good frontage on Broadway lending it self to many uses. Brick and steel construction give this property good bones, but needs renovation. Freight elevator needs repair. Currently zoned R-2, all utilities available to site. Currently no heat. This property is being sold \"as-is\", buyer responsible for CCO from the city. Owner offering Seller Financing.

## PROPERTY DETAILS

Exterior Sewer
Brick Public Sewer
Stucco

Ask for Steven Orner Berger Realty Inc 3160 Asbury Avenue, Ocean City Call: 609-399-0076 Email to: slo@bergerrealty.com