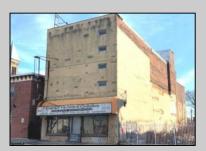

## **COMMENTS**

This property is 12,300 SF with 12\' ceilings, lies in the U.E.Z Zone, giving many benefits to businesses\'. This 3 story former furniture store has good frontage on Broadway lending it self to many uses. Brick and steel construction give this property good bones, but needs renovation. Freight elevator needs repair. Currently zoned R-2, all utilities available to site. Currently no heat. This property is being sold \"as-is\", buyer responsible for CCO from the city. Owner offering Seller Financing.

## PROPERTY DETAILS

Exterior Sewer
Brick Public Sewer
Stucco

Ask for Steven Orner Berger Realty Inc 3160 Asbury Avenue, Ocean City Call: 609-399-0076 Email to: slo@bergerrealty.com