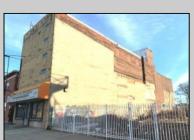

## **COMMENTS**

This property is 12,300 SF with 12\' ceilings, lies in the U.E.Z Zone, giving many benefits to businesses\'. This 3 story former furniture store has good frontage on Broadway lending it self to many uses. Brick and steel construction give this property good bones, but needs renovation. Freight elevator needs repair. Currently zoned R-2, all utilities available to site. Currently no heat. This property is being sold \"as-is\", buyer responsible for CCO from the city. Owner offering Seller Financing.

## PROPERTY DETAILS

Exterior Sewer
Brick Public Sewer
Stucco

Ask for Steven Orner Berger Realty Inc 3160 Asbury Avenue, Ocean City Call: 609-399-0076 Email to: slo@bergerrealty.com