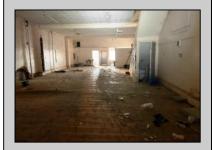

## **COMMENTS**

This property is 12,300 SF with 12\' ceilings, lies in the U.E.Z Zone, giving many benefits to businesses\'. This 3 story former furniture store has good frontage on Broadway lending it self to many uses. Brick and steel construction give this property good bones, but needs renovation. Freight elevator needs repair. Currently zoned R-2, all utilities available to site. Currently no heat. This property is being sold \"as-is\", buyer responsible for CCO from the city. Owner offering Seller Financing.