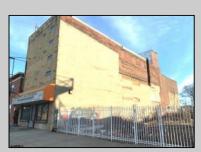

## **COMMENTS**

This property is 12,300 SF with 12\' ceilings, lies in the U.E.Z Zone, giving many benefits to businesses\'. This 3 story former furniture store has good frontage on Broadway lending it self to many uses. Brick and steel construction give this property good bones, but needs renovation. Freight elevator needs repair. Currently zoned R-2, all utilities available to site. Currently no heat. This property is being sold \"as-is\", buyer responsible for CCO from the city. Owner offering Seller Financing.

## PROPERTY DETAILS

Exterior Sewer
Brick Public Sewer
Stucco

Ask for Mary Kuchka
Berger Realty Inc
3160 Asbury Avenue, Ocean City
Call: 609-399-0076
Email to: mk@bergerrealty.com