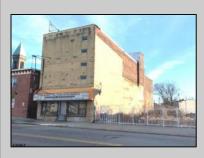

## **COMMENTS**

This property is 12,300 SF with 12\' ceilings, lies in the U.E.Z Zone, giving many benefits to businesses\'. This 3 story former furniture store has good frontage on Broadway lending it self to many uses. Brick and steel construction give this property good bones, but needs renovation. Freight elevator needs repair. Currently zoned R-2, all utilities available to site. Currently no heat. This property is being sold \"as-is\", buyer responsible for CCO from the city. Owner offering Seller Financing.

## PROPERTY DETAILS

Exterior Sewer
Brick Public Sewer
Stucco

Ask for Mary Kuchka
Berger Realty Inc
3160 Asbury Avenue, Ocean City
Call: 609-399-0076
Email to: mk@bergerrealty.com