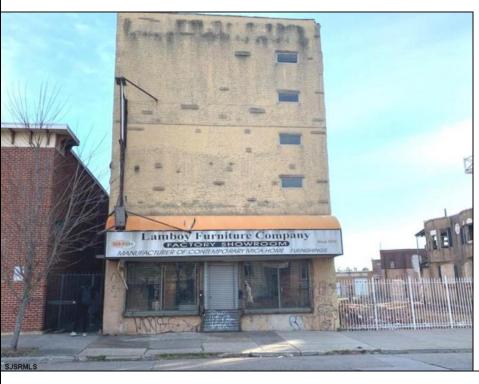

## 918 Broadway Camden, NJ 08103

Asking \$400,000.00

## **COMMENTS**

This property is 12,300 SF with 12\' ceilings, lies in the U.E.Z Zone, giving many benefits to businesses\'. This 3 story former furniture store has good frontage on Broadway lending it self to many uses. Brick and steel construction give this property good bones, but needs renovation. Freight elevator needs repair. Currently zoned R-2, all utilities available to site. Currently no heat. This property is being sold \"as-is\", buyer responsible for CCO from the city. Owner offering Seller Financing.