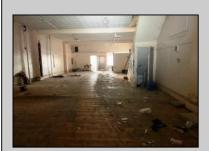

## **COMMENTS**

This property is 12,300 SF with 12\' ceilings, lies in the U.E.Z Zone, giving many benefits to businesses\'. This 3 story former furniture store has good frontage on Broadway lending it self to many uses. Brick and steel construction give this property good bones, but needs renovation. Freight elevator needs repair. Currently zoned R-2, all utilities available to site. Currently no heat. This property is being sold \"as-is\", buyer responsible for CCO from the city. Owner offering Seller Financing.