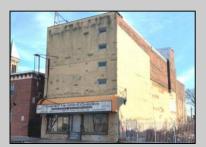

## 918 Broadway Camden, NJ 08103

Asking \$400,000.00

## **COMMENTS**

This property is 12,300 SF with 12\' ceilings, lies in the U.E.Z Zone, giving many benefits to businesses\'. This 3 story former furniture store has good frontage on Broadway lending it self to many uses. Brick and steel construction give this property good bones, but needs renovation. Freight elevator needs repair. Currently zoned R-2, all utilities available to site. Currently no heat. This property is being sold \"as-is\", buyer responsible for CCO from the city. Owner offering Seller Financing.

## PROPERTY DETAILS

Exterior Sewer
Brick Public Sewer
Stucco

Ask for Mary Kuchka
Berger Realty Inc
3160 Asbury Avenue, Ocean City
Call: 609-399-0076
Email to: mk@bergerrealty.com