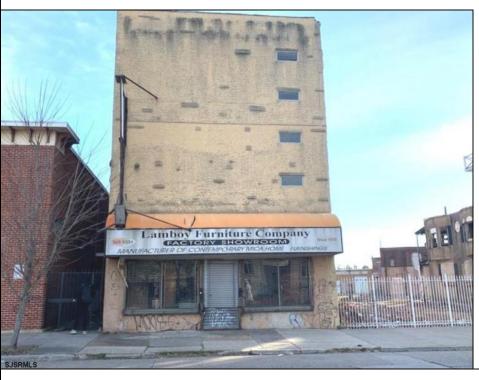

## 918 Broadway Camden, NJ 08103

Asking \$400,000.00

## **COMMENTS**

This property is 12,300 SF with 12\' ceilings, lies in the U.E.Z Zone, giving many benefits to businesses\'. This 3 story former furniture store has good frontage on Broadway lending it self to many uses. Brick and steel construction give this property good bones, but needs renovation. Freight elevator needs repair. Currently zoned R-2, all utilities available to site. Currently no heat. This property is being sold \"as-is\", buyer responsible for CCO from the city. Owner offering Seller Financing.

## **PROPERTY DETAILS**

Exterior Sewer Brick **Public Sewer** Stucco

Ask for Matthew Bader Berger Realty Inc 3160 Asbury Avenue, Ocean City Call: 609-399-0076 Email to: mhb@bergerrealty.com