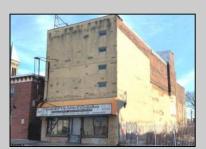

## 918 Broadway Camden, NJ 08103

Asking \$400,000.00

## **COMMENTS**

This property is 12,300 SF with 12\' ceilings, lies in the U.E.Z Zone, giving many benefits to businesses\'. This 3 story former furniture store has good frontage on Broadway lending it self to many uses. Brick and steel construction give this property good bones, but needs renovation. Freight elevator needs repair. Currently zoned R-2, all utilities available to site. Currently no heat. This property is being sold \"as-is\", buyer responsible for CCO from the city. Owner offering Seller Financing.