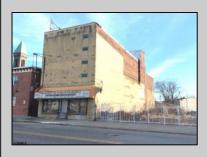

## 918 Broadway Camden, NJ 08103

Asking \$400,000.00

## **COMMENTS**

This property is 12,300 SF with 12\' ceilings, lies in the U.E.Z Zone, giving many benefits to businesses\'. This 3 story former furniture store has good frontage on Broadway lending it self to many uses. Brick and steel construction give this property good bones, but needs renovation. Freight elevator needs repair. Currently zoned R-2, all utilities available to site. Currently no heat. This property is being sold \"as-is\", buyer responsible for CCO from the city. Owner offering Seller Financing.