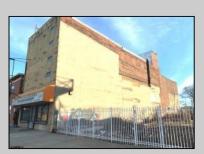

## 918 Broadway Camden, NJ 08103

Asking \$400,000.00

## **COMMENTS**

This property is 12,300 SF with 12\' ceilings, lies in the U.E.Z Zone, giving many benefits to businesses\'. This 3 story former furniture store has good frontage on Broadway lending it self to many uses. Brick and steel construction give this property good bones, but needs renovation. Freight elevator needs repair. Currently zoned R-2, all utilities available to site. Currently no heat. This property is being sold \"as-is\", buyer responsible for CCO from the city. Owner offering Seller Financing.