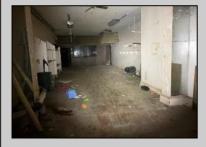

## **COMMENTS**

This property is 12,300 SF with 12\' ceilings, lies in the U.E.Z Zone, giving many benefits to businesses\'. This 3 story former furniture store has good frontage on Broadway lending it self to many uses. Brick and steel construction give this property good bones, but needs renovation. Freight elevator needs repair. Currently zoned R-2, all utilities available to site. Currently no heat. This property is being sold \"as-is\", buyer responsible for CCO from the city. Owner offering Seller Financing.