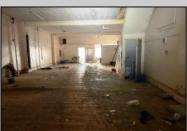

## COMMENTS

This property is 12,300 SF with 12\' ceilings, lies in the U.E.Z Zone, giving many benefits to businesses\'. This 3 story former furniture store has good frontage on Broadway lending it self to many uses. Brick and steel construction give this property good bones, but needs renovation. Freight elevator needs repair. Currently zoned R-2, all utilities available to site. Currently no heat. This property is being sold \"as-is\", buyer responsible for CCO from the city. Owner offering Seller Financing.