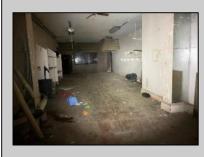

## COMMENTS

This property is 12,300 SF with 12\' ceilings, lies in the U.E.Z Zone, giving many benefits to businesses\'. This 3 story former furniture store has good frontage on Broadway lending it self to many uses. Brick and steel construction give this property good bones, but needs renovation. Freight elevator needs repair. Currently zoned R-2, all utilities available to site. Currently no heat. This property is being sold \"as-is\", buyer responsible for CCO from the city. Owner offering Seller Financing.