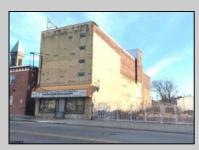

## COMMENTS

This property is 12,300 SF with 12\' ceilings, lies in the U.E.Z Zone, giving many benefits to businesses\'. This 3 story former furniture store has good frontage on Broadway lending it self to many uses. Brick and steel construction give this property good bones, but needs renovation. Freight elevator needs repair. Currently zoned R-2, all utilities available to site. Currently no heat. This property is being sold \"as-is\", buyer responsible for CCO from the city. Owner offering Seller Financing.

Exterior Brick Stucco

918 Broadway

Camden, NJ 08103

Sewer

Public Sewer