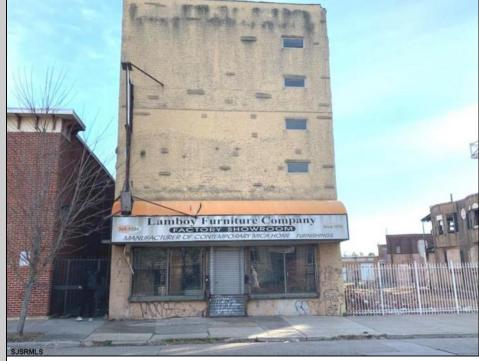

## COMMENTS

This property is 12,300 SF with 12\' ceilings, lies in the U.E.Z Zone, giving many benefits to businesses\'. This 3 story former furniture store has good frontage on Broadway lending it self to many uses. Brick and steel construction give this property good bones, but needs renovation. Freight elevator needs repair. Currently zoned R-2, all utilities available to site. Currently no heat. This property is being sold \"as-is\", buyer responsible for CCO from the city. Owner offering Seller Financing.

Exterior Brick Stucco

918 Broadway

Camden, NJ 08103

Sewer

Public Sewer