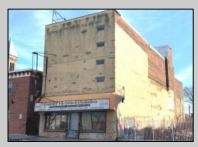

## COMMENTS

This property is 12,300 SF with 12\' ceilings, lies in the U.E.Z Zone, giving many benefits to businesses\'. This 3 story former furniture store has good frontage on Broadway lending it self to many uses. Brick and steel construction give this property good bones, but needs renovation. Freight elevator needs repair. Currently zoned R-2, all utilities available to site. Currently no heat. This property is being sold \"as-is\", buyer responsible for CCO from the city. Owner offering Seller Financing.

Exterior Brick Stucco

918 Broadway

Camden, NJ 08103

Sewer

Public Sewer