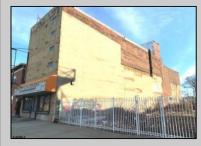

## COMMENTS

This property is 12,300 SF with 12\' ceilings, lies in the U.E.Z Zone, giving many benefits to businesses\'. This 3 story former furniture store has good frontage on Broadway lending it self to many uses. Brick and steel construction give this property good bones, but needs renovation. Freight elevator needs repair. Currently zoned R-2, all utilities available to site. Currently no heat. This property is being sold \"as-is\", buyer responsible for CCO from the city. Owner offering Seller Financing.

Exterior Brick Stucco

918 Broadway

Camden, NJ 08103

Sewer

Public Sewer