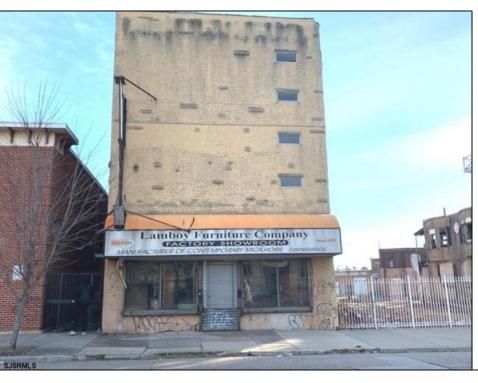

## 918 Broadway Camden, NJ 08103

Asking \$400,000.00

## **COMMENTS**

This property is 12,300 SF with 12\' ceilings, lies in the U.E.Z Zone, giving many benefits to businesses\'. This 3 story former furniture store has good frontage on Broadway lending it self to many uses. Brick and steel construction give this property good bones, but needs renovation. Freight elevator needs repair. Currently zoned R-2, all utilities available to site. Currently no heat. This property is being sold \"as-is\", buyer responsible for CCO from the city. Owner offering Seller Financing.