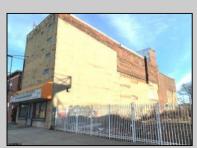

## **COMMENTS**

This property is 12,300 SF with 12\' ceilings, lies in the U.E.Z Zone, giving many benefits to businesses\'. This 3 story former furniture store has good frontage on Broadway lending it self to many uses. Brick and steel construction give this property good bones, but needs renovation. Freight elevator needs repair. Currently zoned R-2, all utilities available to site. Currently no heat. This property is being sold \"as-is\", buyer responsible for CCO from the city. Owner offering Seller Financing.