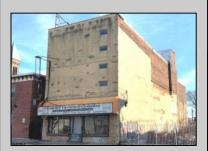

## 918 Broadway Camden, NJ 08103

Asking \$400,000.00

## **COMMENTS**

This property is 12,300 SF with 12\' ceilings, lies in the U.E.Z Zone, giving many benefits to businesses\'. This 3 story former furniture store has good frontage on Broadway lending it self to many uses. Brick and steel construction give this property good bones, but needs renovation. Freight elevator needs repair. Currently zoned R-2, all utilities available to site. Currently no heat. This property is being sold \"as-is\", buyer responsible for CCO from the city. Owner offering Seller Financing.