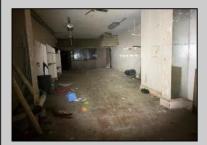

## **COMMENTS**

This property is 12,300 SF with 12\' ceilings, lies in the U.E.Z Zone, giving many benefits to businesses\'. This 3 story former furniture store has good frontage on Broadway lending it self to many uses. Brick and steel construction give this property good bones, but needs renovation. Freight elevator needs repair. Currently zoned R-2, all utilities available to site. Currently no heat. This property is being sold \"as-is\", buyer responsible for CCO from the city. Owner offering Seller Financing.