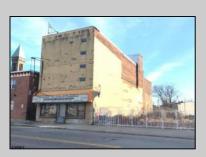

## **COMMENTS**

This property is 12,300 SF with 12\' ceilings, lies in the U.E.Z Zone, giving many benefits to businesses\'. This 3 story former furniture store has good frontage on Broadway lending it self to many uses. Brick and steel construction give this property good bones, but needs renovation. Freight elevator needs repair. Currently zoned R-2, all utilities available to site. Currently no heat. This property is being sold \"as-is\", buyer responsible for CCO from the city. Owner offering Seller Financing.