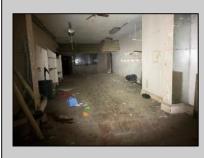

## COMMENTS

This property is 12,300 SF with 12\' ceilings, lies in the U.E.Z Zone, giving many benefits to businesses\'. This 3 story former furniture store has good frontage on Broadway lending it self to many uses. Brick and steel construction give this property good bones, but needs renovation. Freight elevator needs repair. Currently zoned R-2, all utilities available to site. Currently no heat. This property is being sold \"as-is\", buyer responsible for CCO from the city. Owner offering Seller Financing.