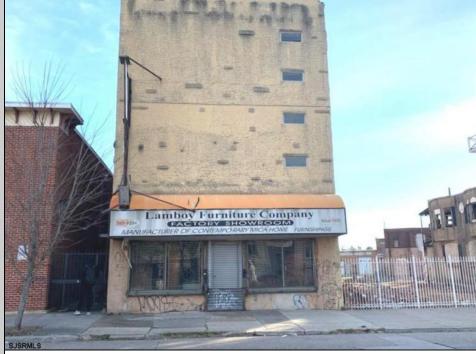

## COMMENTS

This property is 12,300 SF with 12\' ceilings, lies in the U.E.Z Zone, giving many benefits to businesses\'. This 3 story former furniture store has good frontage on Broadway lending it self to many uses. Brick and steel construction give this property good bones, but needs renovation. Freight elevator needs repair. Currently zoned R-2, all utilities available to site. Currently no heat. This property is being sold \"as-is\", buyer responsible for CCO from the city. Owner offering Seller Financing.

| Exterior |  |
|----------|--|
| Brick    |  |
| Stucco   |  |

PROPERTY DETAILS

Sewer Public Sewer

Ask for Graham Ginn Berger Realty Inc 3160 Asbury Avenue, Ocean City Call: 609-399-0076 Email to: gmg@bergerrealty.com https://www.ocnj.com