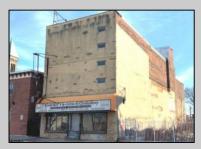

## COMMENTS

This property is 12,300 SF with 12\' ceilings, lies in the U.E.Z Zone, giving many benefits to businesses\'. This 3 story former furniture store has good frontage on Broadway lending it self to many uses. Brick and steel construction give this property good bones, but needs renovation. Freight elevator needs repair. Currently zoned R-2, all utilities available to site. Currently no heat. This property is being sold \"as-is\", buyer responsible for CCO from the city. Owner offering Seller Financing.