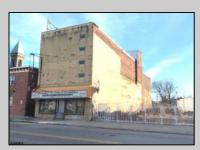

## COMMENTS

This property is 12,300 SF with 12\' ceilings, lies in the U.E.Z Zone, giving many benefits to businesses\'. This 3 story former furniture store has good frontage on Broadway lending it self to many uses. Brick and steel construction give this property good bones, but needs renovation. Freight elevator needs repair. Currently zoned R-2, all utilities available to site. Currently no heat. This property is being sold \"as-is\", buyer responsible for CCO from the city. Owner offering Seller Financing.