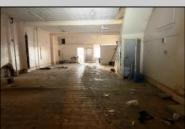

## COMMENTS

This property is 12,300 SF with 12\' ceilings, lies in the U.E.Z Zone, giving many benefits to businesses\'. This 3 story former furniture store has good frontage on Broadway lending it self to many uses. Brick and steel construction give this property good bones, but needs renovation. Freight elevator needs repair. Currently zoned R-2, all utilities available to site. Currently no heat. This property is being sold \"as-is\", buyer responsible for CCO from the city. Owner offering Seller Financing.