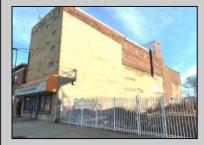

## COMMENTS

This property is 12,300 SF with 12\' ceilings, lies in the U.E.Z Zone, giving many benefits to businesses\'. This 3 story former furniture store has good frontage on Broadway lending it self to many uses. Brick and steel construction give this property good bones, but needs renovation. Freight elevator needs repair. Currently zoned R-2, all utilities available to site. Currently no heat. This property is being sold \"as-is\", buyer responsible for CCO from the city. Owner offering Seller Financing.