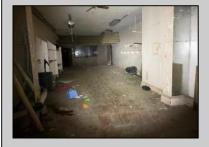

## **COMMENTS**

This property is 12,300 SF with 12\' ceilings, lies in the U.E.Z Zone, giving many benefits to businesses\'. This 3 story former furniture store has good frontage on Broadway lending it self to many uses. Brick and steel construction give this property good bones, but needs renovation. Freight elevator needs repair. Currently zoned R-2, all utilities available to site. Currently no heat. This property is being sold \"as-is\", buyer responsible for CCO from the city. Owner offering Seller Financing.