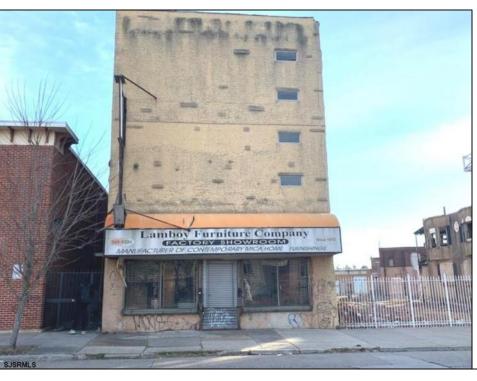

## 918 Broadway Camden, NJ 08103

Asking \$400,000.00

## **COMMENTS**

This property is 12,300 SF with 12\' ceilings, lies in the U.E.Z Zone, giving many benefits to businesses\'. This 3 story former furniture store has good frontage on Broadway lending it self to many uses. Brick and steel construction give this property good bones, but needs renovation. Freight elevator needs repair. Currently zoned R-2, all utilities available to site. Currently no heat. This property is being sold \"as-is\", buyer responsible for CCO from the city. Owner offering Seller Financing.

## **PROPERTY DETAILS**

Exterior Sewer Brick **Public Sewer** Stucco

Ask for Evelyn "Evie" Schweibinz Berger Realty Inc 3160 Asbury Avenue, Ocean City Call: 609-399-0076 Email to: ems@bergerrealty.com