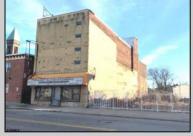

## **COMMENTS**

This property is 12,300 SF with 12\' ceilings, lies in the U.E.Z Zone, giving many benefits to businesses\'. This 3 story former furniture store has good frontage on Broadway lending it self to many uses. Brick and steel construction give this property good bones, but needs renovation. Freight elevator needs repair. Currently zoned R-2, all utilities available to site. Currently no heat. This property is being sold \"as-is\", buyer responsible for CCO from the city. Owner offering Seller Financing.

## **PROPERTY DETAILS**

Exterior Sewer Brick **Public Sewer** Stucco

Ask for Evelyn "Evie" Schweibinz Berger Realty Inc 3160 Asbury Avenue, Ocean City Call: 609-399-0076 Email to: ems@bergerrealty.com