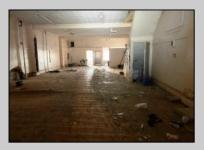

## **COMMENTS**

This property is 12,300 SF with 12\' ceilings, lies in the U.E.Z Zone, giving many benefits to businesses\'. This 3 story former furniture store has good frontage on Broadway lending it self to many uses. Brick and steel construction give this property good bones, but needs renovation. Freight elevator needs repair. Currently zoned R-2, all utilities available to site. Currently no heat. This property is being sold \"as-is\", buyer responsible for CCO from the city. Owner offering Seller Financing.