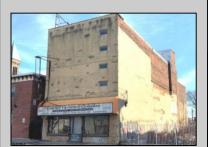

## 918 Broadway Camden, NJ 08103

Asking \$400,000.00

## **COMMENTS**

This property is 12,300 SF with 12\' ceilings, lies in the U.E.Z Zone, giving many benefits to businesses\'. This 3 story former furniture store has good frontage on Broadway lending it self to many uses. Brick and steel construction give this property good bones, but needs renovation. Freight elevator needs repair. Currently zoned R-2, all utilities available to site. Currently no heat. This property is being sold \"as-is\", buyer responsible for CCO from the city. Owner offering Seller Financing.