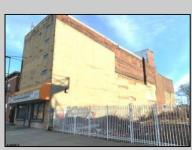

## **COMMENTS**

This property is 12,300 SF with 12\' ceilings, lies in the U.E.Z Zone, giving many benefits to businesses\'. This 3 story former furniture store has good frontage on Broadway lending it self to many uses. Brick and steel construction give this property good bones, but needs renovation. Freight elevator needs repair. Currently zoned R-2, all utilities available to site. Currently no heat. This property is being sold \"as-is\", buyer responsible for CCO from the city. Owner offering Seller Financing.