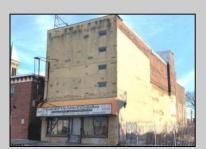

## **COMMENTS**

This property is 12,300 SF with 12\' ceilings, lies in the U.E.Z Zone, giving many benefits to businesses\'. This 3 story former furniture store has good frontage on Broadway lending it self to many uses. Brick and steel construction give this property good bones, but needs renovation. Freight elevator needs repair. Currently zoned R-2, all utilities available to site. Currently no heat. This property is being sold \"as-is\", buyer responsible for CCO from the city. Owner offering Seller Financing.

## PROPERTY DETAILS

Exterior Sewer
Brick Public Sewer
Stucco

Ask for Domenic Ballerini Berger Realty Inc 3160 Asbury Avenue, Ocean City Call: 609-399-0076

Email to: dvb@bergerrealty.com