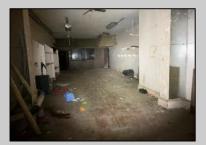

## **COMMENTS**

This property is 12,300 SF with 12\' ceilings, lies in the U.E.Z Zone, giving many benefits to businesses\'. This 3 story former furniture store has good frontage on Broadway lending it self to many uses. Brick and steel construction give this property good bones, but needs renovation. Freight elevator needs repair. Currently zoned R-2, all utilities available to site. Currently no heat. This property is being sold \"as-is\", buyer responsible for CCO from the city. Owner offering Seller Financing.