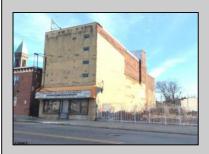

## **COMMENTS**

This property is 12,300 SF with 12\' ceilings, lies in the U.E.Z Zone, giving many benefits to businesses\'. This 3 story former furniture store has good frontage on Broadway lending it self to many uses. Brick and steel construction give this property good bones, but needs renovation. Freight elevator needs repair. Currently zoned R-2, all utilities available to site. Currently no heat. This property is being sold \"as-is\", buyer responsible for CCO from the city. Owner offering Seller Financing.

## PROPERTY DETAILS

Exterior Sewer
Brick Public Sewer
Stucco

Ask for Domenic Ballerini Berger Realty Inc 3160 Asbury Avenue, Ocean City Call: 609-399-0076

Email to: dvb@bergerrealty.com