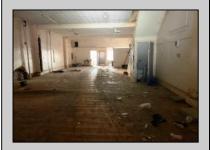

## **COMMENTS**

This property is 12,300 SF with 12\' ceilings, lies in the U.E.Z Zone, giving many benefits to businesses\'. This 3 story former furniture store has good frontage on Broadway lending it self to many uses. Brick and steel construction give this property good bones, but needs renovation. Freight elevator needs repair. Currently zoned R-2, all utilities available to site. Currently no heat. This property is being sold \"as-is\", buyer responsible for CCO from the city. Owner offering Seller Financing.