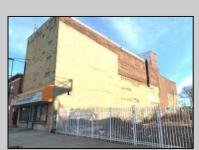

## **COMMENTS**

This property is 12,300 SF with 12\' ceilings, lies in the U.E.Z Zone, giving many benefits to businesses\'. This 3 story former furniture store has good frontage on Broadway lending it self to many uses. Brick and steel construction give this property good bones, but needs renovation. Freight elevator needs repair. Currently zoned R-2, all utilities available to site. Currently no heat. This property is being sold \"as-is\", buyer responsible for CCO from the city. Owner offering Seller Financing.

## PROPERTY DETAILS

Exterior Sewer
Brick Public Sewer
Stucco

Ask for Domenic Ballerini Berger Realty Inc 3160 Asbury Avenue, Ocean City Call: 609-399-0076

Email to: dvb@bergerrealty.com