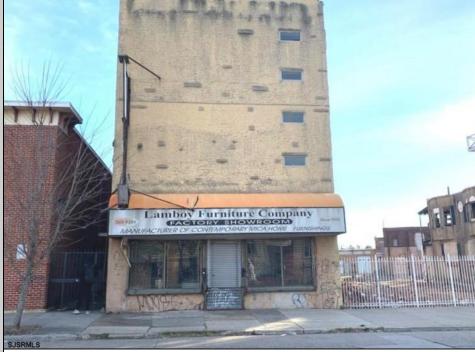

## COMMENTS

This property is 12,300 SF with 12\' ceilings, lies in the U.E.Z Zone, giving many benefits to businesses\'. This 3 story former furniture store has good frontage on Broadway lending it self to many uses. Brick and steel construction give this property good bones, but needs renovation. Freight elevator needs repair. Currently zoned R-2, all utilities available to site. Currently no heat. This property is being sold \"as-is\", buyer responsible for CCO from the city. Owner offering Seller Financing.