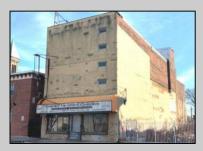

## COMMENTS

This property is 12,300 SF with 12\' ceilings, lies in the U.E.Z Zone, giving many benefits to businesses\'. This 3 story former furniture store has good frontage on Broadway lending it self to many uses. Brick and steel construction give this property good bones, but needs renovation. Freight elevator needs repair. Currently zoned R-2, all utilities available to site. Currently no heat. This property is being sold \"as-is\", buyer responsible for CCO from the city. Owner offering Seller Financing.

Exterior Brick Stucco PROPERTY DETAILS

Sewer Public Sewer

Ask for Donna Brown Berger Realty Inc 3160 Asbury Avenue, Ocean City Call: 609-399-0076 Email to: dmb@bergerrealty.com