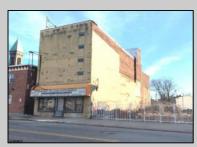

## COMMENTS

This property is 12,300 SF with 12\' ceilings, lies in the U.E.Z Zone, giving many benefits to businesses\'. This 3 story former furniture store has good frontage on Broadway lending it self to many uses. Brick and steel construction give this property good bones, but needs renovation. Freight elevator needs repair. Currently zoned R-2, all utilities available to site. Currently no heat. This property is being sold \"as-is\", buyer responsible for CCO from the city. Owner offering Seller Financing.

Exterior Brick Stucco PROPERTY DETAILS

Sewer Public Sewer

Ask for Donna Brown Berger Realty Inc 3160 Asbury Avenue, Ocean City Call: 609-399-0076 Email to: dmb@bergerrealty.com