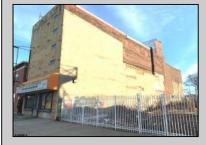

## COMMENTS

This property is 12,300 SF with 12\' ceilings, lies in the U.E.Z Zone, giving many benefits to businesses\'. This 3 story former furniture store has good frontage on Broadway lending it self to many uses. Brick and steel construction give this property good bones, but needs renovation. Freight elevator needs repair. Currently zoned R-2, all utilities available to site. Currently no heat. This property is being sold \"as-is\", buyer responsible for CCO from the city. Owner offering Seller Financing.

Exterior Brick Stucco PROPERTY DETAILS

Sewer Public Sewer

Ask for Donna Brown Berger Realty Inc 3160 Asbury Avenue, Ocean City Call: 609-399-0076 Email to: dmb@bergerrealty.com