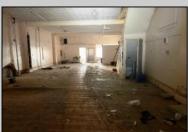

## COMMENTS

This property is 12,300 SF with 12\' ceilings, lies in the U.E.Z Zone, giving many benefits to businesses\'. This 3 story former furniture store has good frontage on Broadway lending it self to many uses. Brick and steel construction give this property good bones, but needs renovation. Freight elevator needs repair. Currently zoned R-2, all utilities available to site. Currently no heat. This property is being sold \"as-is\", buyer responsible for CCO from the city. Owner offering Seller Financing.