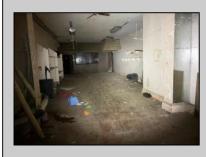

## COMMENTS

This property is 12,300 SF with 12\' ceilings, lies in the U.E.Z Zone, giving many benefits to businesses\'. This 3 story former furniture store has good frontage on Broadway lending it self to many uses. Brick and steel construction give this property good bones, but needs renovation. Freight elevator needs repair. Currently zoned R-2, all utilities available to site. Currently no heat. This property is being sold \"as-is\", buyer responsible for CCO from the city. Owner offering Seller Financing.