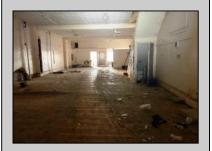

## **COMMENTS**

This property is 12,300 SF with 12\' ceilings, lies in the U.E.Z Zone, giving many benefits to businesses\'. This 3 story former furniture store has good frontage on Broadway lending it self to many uses. Brick and steel construction give this property good bones, but needs renovation. Freight elevator needs repair. Currently zoned R-2, all utilities available to site. Currently no heat. This property is being sold \"as-is\", buyer responsible for CCO from the city. Owner offering Seller Financing.