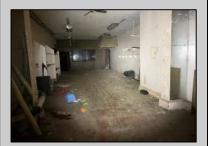

## **COMMENTS**

This property is 12,300 SF with 12\' ceilings, lies in the U.E.Z Zone, giving many benefits to businesses\'. This 3 story former furniture store has good frontage on Broadway lending it self to many uses. Brick and steel construction give this property good bones, but needs renovation. Freight elevator needs repair. Currently zoned R-2, all utilities available to site. Currently no heat. This property is being sold \"as-is\", buyer responsible for CCO from the city. Owner offering Seller Financing.