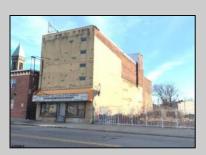

## **COMMENTS**

This property is 12,300 SF with 12\' ceilings, lies in the U.E.Z Zone, giving many benefits to businesses\'. This 3 story former furniture store has good frontage on Broadway lending it self to many uses. Brick and steel construction give this property good bones, but needs renovation. Freight elevator needs repair. Currently zoned R-2, all utilities available to site. Currently no heat. This property is being sold \"as-is\", buyer responsible for CCO from the city. Owner offering Seller Financing.