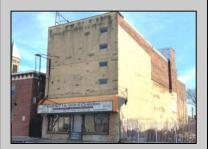

## 918 Broadway Camden, NJ 08103

Asking \$400,000.00

## **COMMENTS**

This property is 12,300 SF with 12\' ceilings, lies in the U.E.Z Zone, giving many benefits to businesses\'. This 3 story former furniture store has good frontage on Broadway lending it self to many uses. Brick and steel construction give this property good bones, but needs renovation. Freight elevator needs repair. Currently zoned R-2, all utilities available to site. Currently no heat. This property is being sold \"as-is\", buyer responsible for CCO from the city. Owner offering Seller Financing.