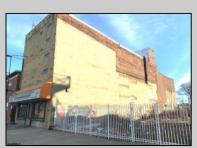

## **COMMENTS**

This property is 12,300 SF with 12\' ceilings, lies in the U.E.Z Zone, giving many benefits to businesses\'. This 3 story former furniture store has good frontage on Broadway lending it self to many uses. Brick and steel construction give this property good bones, but needs renovation. Freight elevator needs repair. Currently zoned R-2, all utilities available to site. Currently no heat. This property is being sold \"as-is\", buyer responsible for CCO from the city. Owner offering Seller Financing.