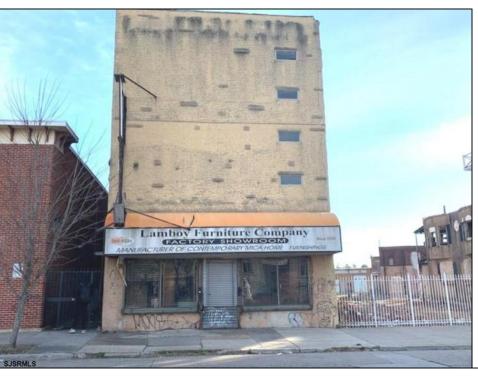

## 918 Broadway Camden, NJ 08103

Asking \$400,000.00

## **COMMENTS**

This property is 12,300 SF with 12\' ceilings, lies in the U.E.Z Zone, giving many benefits to businesses\'. This 3 story former furniture store has good frontage on Broadway lending it self to many uses. Brick and steel construction give this property good bones, but needs renovation. Freight elevator needs repair. Currently zoned R-2, all utilities available to site. Currently no heat. This property is being sold \"as-is\", buyer responsible for CCO from the city. Owner offering Seller Financing.