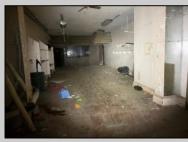

## COMMENTS

This property is 12,300 SF with 12\' ceilings, lies in the U.E.Z Zone, giving many benefits to businesses\'. This 3 story former furniture store has good frontage on Broadway lending it self to many uses. Brick and steel construction give this property good bones, but needs renovation. Freight elevator needs repair. Currently zoned R-2, all utilities available to site. Currently no heat. This property is being sold \"as-is\", buyer responsible for CCO from the city. Owner offering Seller Financing. **PROPERTY DETAILS** 