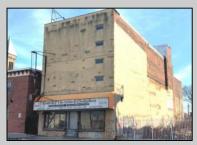

## COMMENTS

This property is 12,300 SF with 12\' ceilings, lies in the U.E.Z Zone, giving many benefits to businesses\'. This 3 story former furniture store has good frontage on Broadway lending it self to many uses. Brick and steel construction give this property good bones, but needs renovation. Freight elevator needs repair. Currently zoned R-2, all utilities available to site. Currently no heat. This property is being sold \"as-is\", buyer responsible for CCO from the city. Owner offering Seller Financing. **PROPERTY DETAILS** 

Exterior Brick Stucco

918 Broadway

Camden, NJ 08103

Sewer Public Sewer