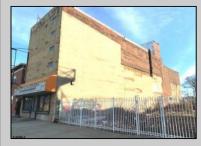

## COMMENTS

This property is 12,300 SF with 12\' ceilings, lies in the U.E.Z Zone, giving many benefits to businesses\'. This 3 story former furniture store has good frontage on Broadway lending it self to many uses. Brick and steel construction give this property good bones, but needs renovation. Freight elevator needs repair. Currently zoned R-2, all utilities available to site. Currently no heat. This property is being sold \"as-is\", buyer responsible for CCO from the city. Owner offering Seller Financing. **PROPERTY DETAILS** 

Exterior Brick Stucco

918 Broadway

Camden, NJ 08103

Sewer Public Sewer