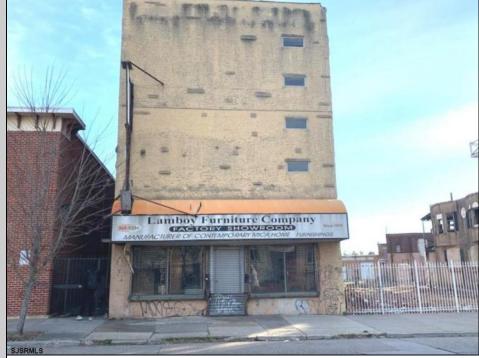

## COMMENTS

This property is 12,300 SF with 12\' ceilings, lies in the U.E.Z Zone, giving many benefits to businesses\'. This 3 story former furniture store has good frontage on Broadway lending it self to many uses. Brick and steel construction give this property good bones, but needs renovation. Freight elevator needs repair. Currently zoned R-2, all utilities available to site. Currently no heat. This property is being sold \"as-is\", buyer responsible for CCO from the city. Owner offering Seller Financing. **PROPERTY DETAILS** 

Exterior Brick Stucco

918 Broadway

Camden, NJ 08103

Sewer Public Sewer