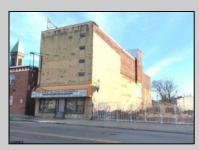

## COMMENTS

This property is 12,300 SF with 12\' ceilings, lies in the U.E.Z Zone, giving many benefits to businesses\'. This 3 story former furniture store has good frontage on Broadway lending it self to many uses. Brick and steel construction give this property good bones, but needs renovation. Freight elevator needs repair. Currently zoned R-2, all utilities available to site. Currently no heat. This property is being sold \"as-is\", buyer responsible for CCO from the city. Owner offering Seller Financing. **PROPERTY DETAILS** 

Exterior Brick Stucco

918 Broadway

Camden, NJ 08103

Sewer Public Sewer