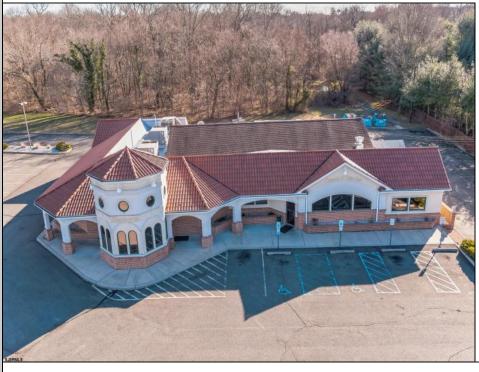

## COMMENTS

Welcome to a culinary gem nestled in the heart of Vineland, New Jersey! Presenting this charming restaurant located at 947 N Delsea Drive, offering an exceptional opportunity for aspiring restaurateurs or seasoned investors alike. This restaurant exudes warmth and character from the moment you step through its doors. Boasting a cozy and inviting ambiance, it's the perfect setting for memorable dining experiences. The interior is thoughtfully designed, blending modern aesthetics with rustic accents, creating an atmosphere that appeals to patrons seeking both comfort and sophistication. Nestled within this charming establishment is not just a restaurant, but also a dedicated pizza parlor, offering the perfect blend of flavors to satisfy every craving. Step into the well-equipped kitchen, where culinary creativity knows no bounds. Fully equipped with top-of-the-line appliances and ample workspace, it provides an ideal environment for chefs to unleash their creativity and craft mouthwatering dishes. The restaurant boasts two meticulously arranged dining areas, thoughtfully designed to cater to a range of seating preferences, from cozy dinners for two to bustling get-togethers with loved ones. Additionally, there\'s a dedicated space available for hosting parties and special gatherings along with a full bar equipped with ample seating. Visitors are treated to delightful flavors presented with impeccable care, ensuring that each dining experience is a memorable journey that leaves a lasting impression. With its prime location on N Delsea Drive, this restaurant enjoys high visibility and easy accessibility, ensuring a steady flow of foot traffic and loyal patrons. Additionally, ample parking space adds to the convenience, making it a preferred destination for locals and visitors