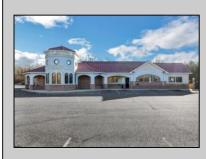

## COMMENTS

Welcome to a culinary gem nestled in the heart of Vineland, New Jersey! Presenting this charming restaurant located at 947 N Delsea Drive, offering an exceptional opportunity for aspiring restaurateurs or seasoned investors alike. This restaurant exudes warmth and character from the moment you step through its doors. Boasting a cozy and inviting ambiance, it's the perfect setting for memorable dining experiences. The interior is thoughtfully designed, blending modern aesthetics with rustic accents, creating an atmosphere that appeals to patrons seeking both comfort and sophistication. Nestled within this charming establishment is not just a restaurant, but also a dedicated pizza parlor, offering the perfect blend of flavors to satisfy every craving. Step into the well-equipped kitchen, where culinary creativity knows no bounds. Fully equipped with top-of-the-line appliances and ample workspace, it provides an ideal environment for chefs to unleash their creativity and craft mouthwatering dishes. The restaurant boasts two meticulously arranged dining areas, thoughtfully designed to cater to a range of seating preferences, from cozy dinners for two to bustling get-togethers with loved ones. Additionally, there\'s a dedicated space available for hosting parties and special gatherings along with a full bar equipped with ample seating. Visitors are treated to delightful flavors presented with impeccable care, ensuring that each dining experience is a memorable journey that leaves a lasting impression. With its prime location on N Delsea Drive, this restaurant enjoys high visibility and easy accessibility, ensuring a steady flow of foot traffic and loyal patrons. Additionally, ample parking space adds to the convenience, making it a preferred destination for locals and visitors