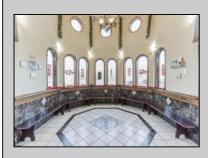

## COMMENTS

Welcome to a culinary gem nestled in the heart of Vineland, New Jersey! Presenting this charming restaurant located at 947 N Delsea Drive, offering an exceptional opportunity for aspiring restaurateurs or seasoned investors alike. This restaurant exudes warmth and character from the moment you step through its doors. Boasting a cozy and inviting ambiance, it's the perfect setting for memorable dining experiences. The interior is thoughtfully designed, blending modern aesthetics with rustic accents, creating an atmosphere that appeals to patrons seeking both comfort and sophistication. Nestled within this charming establishment is not just a restaurant, but also a dedicated pizza parlor, offering the perfect blend of flavors to satisfy every craving. Step into the well-equipped kitchen, where culinary creativity knows no bounds. Fully equipped with top-of-the-line appliances and ample workspace, it provides an ideal environment for chefs to unleash their creativity and craft mouthwatering dishes. The restaurant boasts two meticulously arranged dining areas, thoughtfully designed to cater to a range of seating preferences, from cozy dinners for two to bustling get-togethers with loved ones. Additionally, there\'s a dedicated space available for hosting parties and special gatherings along with a full bar equipped with ample seating. Visitors are treated to delightful flavors presented with impeccable care, ensuring that each dining experience is a memorable journey that leaves a lasting impression. With its prime location on N Delsea Drive, this restaurant enjoys high visibility and easy accessibility, ensuring a steady flow of foot traffic and loyal patrons. Additionally, ample parking space adds to the convenience, making it a preferred destination for locals and visitors