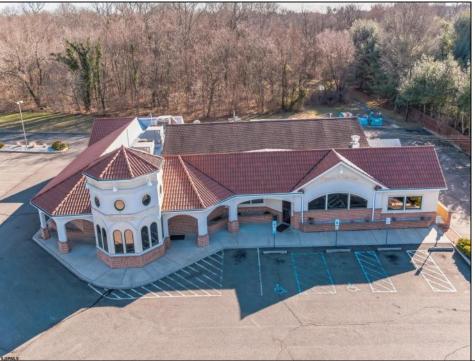

## **COMMENTS**

Welcome to a culinary gem nestled in the heart of Vineland, New Jersey! Presenting this charming restaurant located at 947 N Delsea Drive, offering an exceptional opportunity for aspiring restaurateurs or seasoned investors alike. This restaurant exudes warmth and character from the moment you step through its doors. Boasting a cozy and inviting ambiance, it's the perfect setting for memorable dining experiences. The interior is thoughtfully designed, blending modern aesthetics with rustic accents, creating an atmosphere that appeals to patrons seeking both comfort and sophistication. Nestled within this charming establishment is not just a restaurant, but also a dedicated pizza parlor, offering the perfect blend of flavors to satisfy every craving. Step into the well-equipped kitchen, where culinary creativity knows no bounds. Fully equipped with top-of-the-line appliances and ample workspace, it provides an ideal environment for chefs to unleash their creativity and craft mouthwatering dishes. The restaurant boasts two meticulously arranged dining areas, thoughtfully designed to cater to a range of seating preferences, from cozy dinners for two to bustling get-togethers with loved ones. Additionally, there\'s a dedicated space available for hosting parties and special gatherings along with a full bar equipped with ample seating. Visitors are treated to delightful flavors presented with impeccable care, ensuring that each dining experience is a memorable journey that leaves a lasting impression. With its prime location on N Delsea Drive, this restaurant enjoys high visibility and easy accessibility, ensuring a steady flow of foot traffic and loyal patrons. Additionally, ample parking space adds to the convenience, making it a preferred destination for locals and visitors