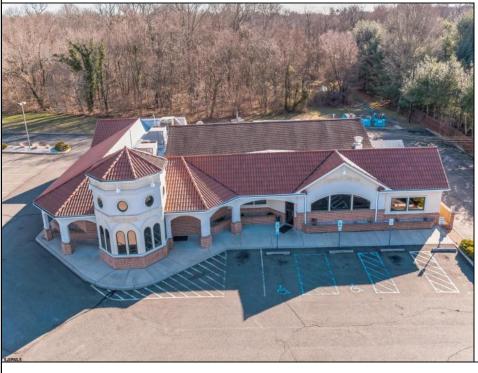

## COMMENTS

Welcome to a culinary gem nestled in the heart of Vineland, New Jersey! Presenting this charming restaurant located at 947 N Delsea Drive, offering an exceptional opportunity for aspiring restaurateurs or seasoned investors alike. This restaurant exudes warmth and character from the moment you step through its doors. Boasting a cozy and inviting ambiance, it's the perfect setting for memorable dining experiences. The interior is thoughtfully designed, blending modern aesthetics with rustic accents, creating an atmosphere that appeals to patrons seeking both comfort and sophistication. Nestled within this charming establishment is not just a restaurant, but also a dedicated pizza parlor, offering the perfect blend of flavors to satisfy every craving. Step into the well-equipped kitchen, where culinary creativity knows no bounds. Fully equipped with top-of-the-line appliances and ample workspace, it provides an ideal environment for chefs to unleash their creativity and craft mouthwatering dishes. The restaurant boasts two meticulously arranged dining areas, thoughtfully designed to cater to a range of seating preferences, from cozy dinners for two to bustling get-togethers with loved ones. Additionally, there\'s a dedicated space available for hosting parties and special gatherings along with a full bar equipped with ample seating. Visitors are treated to delightful flavors presented with impeccable care, ensuring that each dining experience is a memorable journey that leaves a lasting impression. With its prime location on N Delsea Drive, this restaurant enjoys high visibility and easy accessibility, ensuring a steady flow of foot traffic and loyal patrons. Additionally, ample parking space adds to the convenience, making it a preferred destination for locals and visitors