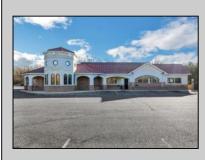

## COMMENTS

Welcome to a culinary gem nestled in the heart of Vineland, New Jersey! Presenting this charming restaurant located at 947 N Delsea Drive, offering an exceptional opportunity for aspiring restaurateurs or seasoned investors alike. This restaurant exudes warmth and character from the moment you step through its doors. Boasting a cozy and inviting ambiance, it's the perfect setting for memorable dining experiences. The interior is thoughtfully designed, blending modern aesthetics with rustic accents, creating an atmosphere that appeals to patrons seeking both comfort and sophistication. Nestled within this charming establishment is not just a restaurant, but also a dedicated pizza parlor, offering the perfect blend of flavors to satisfy every craving. Step into the well-equipped kitchen, where culinary creativity knows no bounds. Fully equipped with top-of-the-line appliances and ample workspace, it provides an ideal environment for chefs to unleash their creativity and craft mouthwatering dishes. The restaurant boasts two meticulously arranged dining areas, thoughtfully designed to cater to a range of seating preferences, from cozy dinners for two to bustling get-togethers with loved ones. Additionally, there\'s a dedicated space available for hosting parties and special gatherings along with a full bar equipped with ample seating. Visitors are treated to delightful flavors presented with impeccable care, ensuring that each dining experience is a memorable journey that leaves a lasting impression. With its prime location on N Delsea Drive, this restaurant enjoys high visibility and easy accessibility, ensuring a steady flow of foot traffic and loyal patrons. Additionally, ample parking space adds to the convenience, making it a preferred destination for locals and visitors