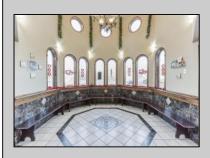

## COMMENTS

Welcome to a culinary gem nestled in the heart of Vineland, New Jersey! Presenting this charming restaurant located at 947 N Delsea Drive, offering an exceptional opportunity for aspiring restaurateurs or seasoned investors alike. This restaurant exudes warmth and character from the moment you step through its doors. Boasting a cozy and inviting ambiance, it's the perfect setting for memorable dining experiences. The interior is thoughtfully designed, blending modern aesthetics with rustic accents, creating an atmosphere that appeals to patrons seeking both comfort and sophistication. Nestled within this charming establishment is not just a restaurant, but also a dedicated pizza parlor, offering the perfect blend of flavors to satisfy every craving. Step into the well-equipped kitchen, where culinary creativity knows no bounds. Fully equipped with top-of-the-line appliances and ample workspace, it provides an ideal environment for chefs to unleash their creativity and craft mouthwatering dishes. The restaurant boasts two meticulously arranged dining areas, thoughtfully designed to cater to a range of seating preferences, from cozy dinners for two to bustling get-togethers with loved ones. Additionally, there\'s a dedicated space available for hosting parties and special gatherings along with a full bar equipped with ample seating. Visitors are treated to delightful flavors presented with impeccable care, ensuring that each dining experience is a memorable journey that leaves a lasting impression. With its prime location on N Delsea Drive, this restaurant enjoys high visibility and easy accessibility, ensuring a steady flow of foot traffic and loyal patrons. Additionally, ample parking space adds to the convenience, making it a preferred destination for locals and visitors