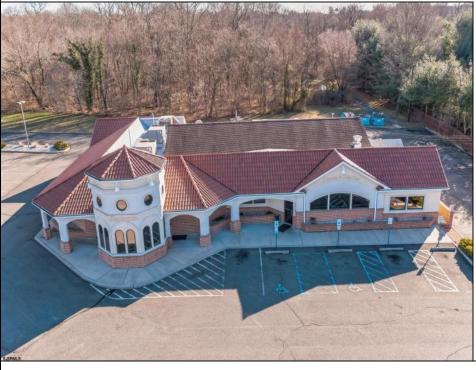

## COMMENTS

Welcome to a culinary gem nestled in the heart of Vineland, New Jersey! Presenting this charming restaurant located at 947 N Delsea Drive, offering an exceptional opportunity for aspiring restaurateurs or seasoned investors alike. This restaurant exudes warmth and character from the moment you step through its doors. Boasting a cozy and inviting ambiance, it's the perfect setting for memorable dining experiences. The interior is thoughtfully designed, blending modern aesthetics with rustic accents, creating an atmosphere that appeals to patrons seeking both comfort and sophistication. Nestled within this charming establishment is not just a restaurant, but also a dedicated pizza parlor, offering the perfect blend of flavors to satisfy every craving. Step into the well-equipped kitchen, where culinary creativity knows no bounds. Fully equipped with top-of-the-line appliances and ample workspace, it provides an ideal environment for chefs to unleash their creativity and craft mouthwatering dishes. The restaurant boasts two meticulously arranged dining areas, thoughtfully designed to cater to a range of seating preferences, from cozy dinners for two to bustling get-togethers with loved ones. Additionally, there\'s a dedicated space available for hosting parties and special gatherings along with a full bar equipped with ample seating. Visitors are treated to delightful flavors presented with impeccable care, ensuring that each dining experience is a memorable journey that leaves a lasting impression. With its prime location on N Delsea Drive, this restaurant enjoys high visibility and easy accessibility, ensuring a steady flow of foot traffic and loyal patrons. Additionally, ample parking space adds to the convenience, making it a preferred destination for locals and visitors