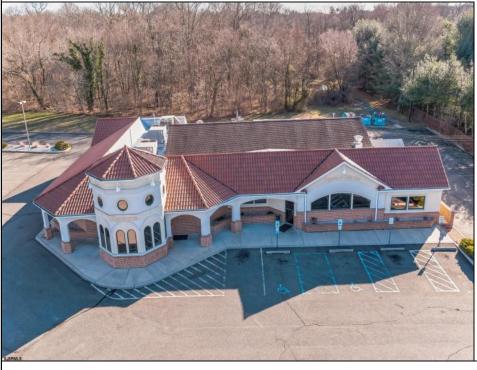

## COMMENTS

Welcome to a culinary gem nestled in the heart of Vineland, New Jersey! Presenting this charming restaurant located at 947 N Delsea Drive, offering an exceptional opportunity for aspiring restaurateurs or seasoned investors alike. This restaurant exudes warmth and character from the moment you step through its doors. Boasting a cozy and inviting ambiance, it's the perfect setting for memorable dining experiences. The interior is thoughtfully designed, blending modern aesthetics with rustic accents, creating an atmosphere that appeals to patrons seeking both comfort and sophistication. Nestled within this charming establishment is not just a restaurant, but also a dedicated pizza parlor, offering the perfect blend of flavors to satisfy every craving. Step into the well-equipped kitchen, where culinary creativity knows no bounds. Fully equipped with top-of-the-line appliances and ample workspace, it provides an ideal environment for chefs to unleash their creativity and craft mouthwatering dishes. The restaurant boasts two meticulously arranged dining areas, thoughtfully designed to cater to a range of seating preferences, from cozy dinners for two to bustling get-togethers with loved ones. Additionally, there\'s a dedicated space available for hosting parties and special gatherings along with a full bar equipped with ample seating. Visitors are treated to delightful flavors presented with impeccable care, ensuring that each dining experience is a memorable journey that leaves a lasting impression. With its prime location on N Delsea Drive, this restaurant enjoys high visibility and easy accessibility, ensuring a steady flow of foot traffic and loyal patrons. Additionally, ample parking space adds to the convenience, making it a preferred destination for locals and visitors