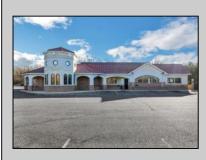

## COMMENTS

Welcome to a culinary gem nestled in the heart of Vineland, New Jersey! Presenting this charming restaurant located at 947 N Delsea Drive, offering an exceptional opportunity for aspiring restaurateurs or seasoned investors alike. This restaurant exudes warmth and character from the moment you step through its doors. Boasting a cozy and inviting ambiance, it's the perfect setting for memorable dining experiences. The interior is thoughtfully designed, blending modern aesthetics with rustic accents, creating an atmosphere that appeals to patrons seeking both comfort and sophistication. Nestled within this charming establishment is not just a restaurant, but also a dedicated pizza parlor, offering the perfect blend of flavors to satisfy every craving. Step into the well-equipped kitchen, where culinary creativity knows no bounds. Fully equipped with top-of-the-line appliances and ample workspace, it provides an ideal environment for chefs to unleash their creativity and craft mouthwatering dishes. The restaurant boasts two meticulously arranged dining areas, thoughtfully designed to cater to a range of seating preferences, from cozy dinners for two to bustling get-togethers with loved ones. Additionally, there\'s a dedicated space available for hosting parties and special gatherings along with a full bar equipped with ample seating. Visitors are treated to delightful flavors presented with impeccable care, ensuring that each dining experience is a memorable journey that leaves a lasting impression. With its prime location on N Delsea Drive, this restaurant enjoys high visibility and easy accessibility, ensuring a steady flow of foot traffic and loyal patrons. Additionally, ample parking space adds to the convenience, making it a preferred destination for locals and visitors