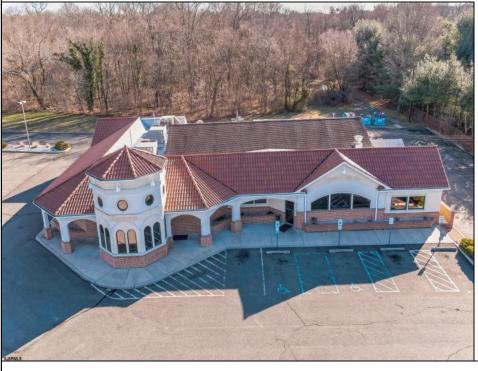

## COMMENTS

Welcome to a culinary gem nestled in the heart of Vineland, New Jersey! Presenting this charming restaurant located at 947 N Delsea Drive, offering an exceptional opportunity for aspiring restaurateurs or seasoned investors alike. This restaurant exudes warmth and character from the moment you step through its doors. Boasting a cozy and inviting ambiance, it's the perfect setting for memorable dining experiences. The interior is thoughtfully designed, blending modern aesthetics with rustic accents, creating an atmosphere that appeals to patrons seeking both comfort and sophistication. Nestled within this charming establishment is not just a restaurant, but also a dedicated pizza parlor, offering the perfect blend of flavors to satisfy every craving. Step into the well-equipped kitchen, where culinary creativity knows no bounds. Fully equipped with top-of-the-line appliances and ample workspace, it provides an ideal environment for chefs to unleash their creativity and craft mouthwatering dishes. The restaurant boasts two meticulously arranged dining areas, thoughtfully designed to cater to a range of seating preferences, from cozy dinners for two to bustling get-togethers with loved ones. Additionally, there\'s a dedicated space available for hosting parties and special gatherings along with a full bar equipped with ample seating. Visitors are treated to delightful flavors presented with impeccable care, ensuring that each dining experience is a memorable journey that leaves a lasting impression. With its prime location on N Delsea Drive, this restaurant enjoys high visibility and easy accessibility, ensuring a steady flow of foot traffic and loyal patrons. Additionally, ample parking space adds to the convenience, making it a preferred destination for locals and visitors