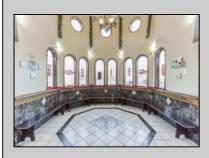

## COMMENTS

Welcome to a culinary gem nestled in the heart of Vineland, New Jersey! Presenting this charming restaurant located at 947 N Delsea Drive, offering an exceptional opportunity for aspiring restaurateurs or seasoned investors alike. This restaurant exudes warmth and character from the moment you step through its doors. Boasting a cozy and inviting ambiance, it's the perfect setting for memorable dining experiences. The interior is thoughtfully designed, blending modern aesthetics with rustic accents, creating an atmosphere that appeals to patrons seeking both comfort and sophistication. Nestled within this charming establishment is not just a restaurant, but also a dedicated pizza parlor, offering the perfect blend of flavors to satisfy every craving. Step into the well-equipped kitchen, where culinary creativity knows no bounds. Fully equipped with top-of-the-line appliances and ample workspace, it provides an ideal environment for chefs to unleash their creativity and craft mouthwatering dishes. The restaurant boasts two meticulously arranged dining areas, thoughtfully designed to cater to a range of seating preferences, from cozy dinners for two to bustling get-togethers with loved ones. Additionally, there\'s a dedicated space available for hosting parties and special gatherings along with a full bar equipped with ample seating. Visitors are treated to delightful flavors presented with impeccable care, ensuring that each dining experience is a memorable journey that leaves a lasting impression. With its prime location on N Delsea Drive, this restaurant enjoys high visibility and easy accessibility, ensuring a steady flow of foot traffic and loyal patrons. Additionally, ample parking space adds to the convenience, making it a preferred destination for locals and visitors