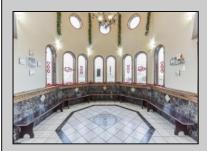

## **COMMENTS**

Welcome to a culinary gem nestled in the heart of Vineland, New Jersey! Presenting this charming restaurant located at 947 N Delsea Drive, offering an exceptional opportunity for aspiring restaurateurs or seasoned investors alike. This restaurant exudes warmth and character from the moment you step through its doors. Boasting a cozy and inviting ambiance, it's the perfect setting for memorable dining experiences. The interior is thoughtfully designed, blending modern aesthetics with rustic accents, creating an atmosphere that appeals to patrons seeking both comfort and sophistication. Nestled within this charming establishment is not just a restaurant, but also a dedicated pizza parlor, offering the perfect blend of flavors to satisfy every craving. Step into the well-equipped kitchen, where culinary creativity knows no bounds. Fully equipped with top-of-the-line appliances and ample workspace, it provides an ideal environment for chefs to unleash their creativity and craft mouthwatering dishes. The restaurant boasts two meticulously arranged dining areas, thoughtfully designed to cater to a range of seating preferences, from cozy dinners for two to bustling get-togethers with loved ones. Additionally, there\'s a dedicated space available for hosting parties and special gatherings along with a full bar equipped with ample seating. Visitors are treated to delightful flavors presented with impeccable care, ensuring that each dining experience is a memorable journey that leaves a lasting impression. With its prime location on N Delsea Drive, this restaurant enjoys high visibility and easy accessibility, ensuring a steady flow of foot traffic and loyal patrons. Additionally, ample parking space adds to the convenience, making it a preferred destination for locals and visitors