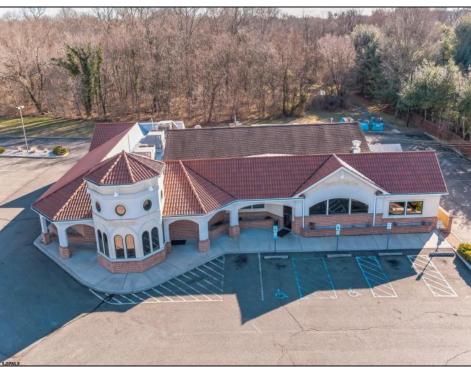

## **COMMENTS**

Welcome to a culinary gem nestled in the heart of Vineland, New Jersey! Presenting this charming restaurant located at 947 N Delsea Drive, offering an exceptional opportunity for aspiring restaurateurs or seasoned investors alike. This restaurant exudes warmth and character from the moment you step through its doors. Boasting a cozy and inviting ambiance, it's the perfect setting for memorable dining experiences. The interior is thoughtfully designed, blending modern aesthetics with rustic accents, creating an atmosphere that appeals to patrons seeking both comfort and sophistication. Nestled within this charming establishment is not just a restaurant, but also a dedicated pizza parlor, offering the perfect blend of flavors to satisfy every craving. Step into the well-equipped kitchen, where culinary creativity knows no bounds. Fully equipped with top-of-the-line appliances and ample workspace, it provides an ideal environment for chefs to unleash their creativity and craft mouthwatering dishes. The restaurant boasts two meticulously arranged dining areas, thoughtfully designed to cater to a range of seating preferences, from cozy dinners for two to bustling get-togethers with loved ones. Additionally, there\'s a dedicated space available for hosting parties and special gatherings along with a full bar equipped with ample seating. Visitors are treated to delightful flavors presented with impeccable care, ensuring that each dining experience is a memorable journey that leaves a lasting impression. With its prime location on N Delsea Drive, this restaurant enjoys high visibility and easy accessibility, ensuring a steady flow of foot traffic and loyal patrons. Additionally, ample parking space adds to the convenience, making it a preferred destination for locals and visitors