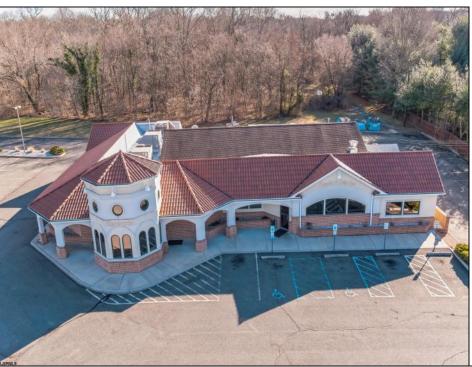

## **COMMENTS**

Welcome to a culinary gem nestled in the heart of Vineland, New Jersey! Presenting this charming restaurant located at 947 N Delsea Drive, offering an exceptional opportunity for aspiring restaurateurs or seasoned investors alike. This restaurant exudes warmth and character from the moment you step through its doors. Boasting a cozy and inviting ambiance, it\'s the perfect setting for memorable dining experiences. The interior is thoughtfully designed, blending modern aesthetics with rustic accents, creating an atmosphere that appeals to patrons seeking both comfort and sophistication. Nestled within this charming establishment is not just a restaurant, but also a dedicated pizza parlor, offering the perfect blend of flavors to satisfy every craving. Step into the well-equipped kitchen, where culinary creativity knows no bounds. Fully equipped with top-of-the-line appliances and ample workspace, it provides an ideal environment for chefs to unleash their creativity and craft mouthwatering dishes. The restaurant boasts two meticulously arranged dining areas, thoughtfully designed to cater to a range of seating preferences, from cozy dinners for two to bustling get-togethers with loved ones. Additionally, there\'s a dedicated space available for hosting parties and special gatherings along with a full bar equipped with ample seating. Visitors are treated to delightful flavors presented with impeccable care, ensuring that each dining experience is a memorable journey that leaves a lasting impression. With its prime location on N Delsea Drive, this restaurant enjoys high visibility and easy accessibility, ensuring a steady flow of foot traffic and loyal patrons. Additionally, ample parking space adds to the convenience, making it a preferred destination for locals and visitors