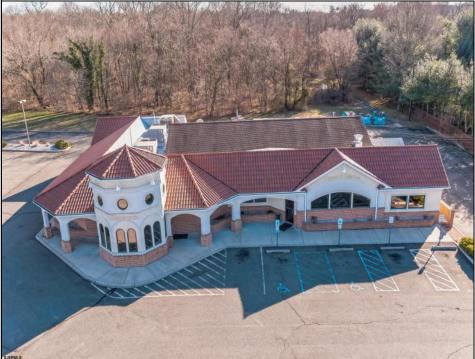

## **COMMENTS**

Welcome to a culinary gem nestled in the heart of Vineland, New Jersey! Presenting this charming restaurant located at 947 N Delsea Drive, offering an exceptional opportunity for aspiring restaurateurs or seasoned investors alike. This restaurant exudes warmth and character from the moment you step through its doors. Boasting a cozy and inviting ambiance, it's the perfect setting for memorable dining experiences. The interior is thoughtfully designed, blending modern aesthetics with rustic accents, creating an atmosphere that appeals to patrons seeking both comfort and sophistication. Nestled within this charming establishment is not just a restaurant, but also a dedicated pizza parlor, offering the perfect blend of flavors to satisfy every craving. Step into the well-equipped kitchen, where culinary creativity knows no bounds. Fully equipped with top-of-the-line appliances and ample workspace, it provides an ideal environment for chefs to unleash their creativity and craft mouthwatering dishes. The restaurant boasts two meticulously arranged dining areas, thoughtfully designed to cater to a range of seating preferences, from cozy dinners for two to bustling get-togethers with loved ones. Additionally, there\'s a dedicated space available for hosting parties and special gatherings along with a full bar equipped with ample seating. Visitors are treated to delightful flavors presented with impeccable care, ensuring that each dining experience is a memorable journey that leaves a lasting impression. With its prime location on N Delsea Drive, this restaurant enjoys high visibility and easy accessibility, ensuring a steady flow of foot traffic and loyal patrons. Additionally, ample parking space adds to the convenience, making it a preferred destination for locals and visitors