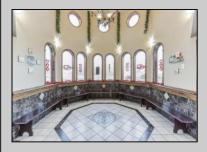

## **COMMENTS**

Welcome to a culinary gem nestled in the heart of Vineland, New Jersey! Presenting this charming restaurant located at 947 N Delsea Drive, offering an exceptional opportunity for aspiring restaurateurs or seasoned investors alike. This restaurant exudes warmth and character from the moment you step through its doors. Boasting a cozy and inviting ambiance, it's the perfect setting for memorable dining experiences. The interior is thoughtfully designed, blending modern aesthetics with rustic accents, creating an atmosphere that appeals to patrons seeking both comfort and sophistication. Nestled within this charming establishment is not just a restaurant, but also a dedicated pizza parlor, offering the perfect blend of flavors to satisfy every craving. Step into the well-equipped kitchen, where culinary creativity knows no bounds. Fully equipped with top-of-the-line appliances and ample workspace, it provides an ideal environment for chefs to unleash their creativity and craft mouthwatering dishes. The restaurant boasts two meticulously arranged dining areas, thoughtfully designed to cater to a range of seating preferences, from cozy dinners for two to bustling get-togethers with loved ones. Additionally, there\'s a dedicated space available for hosting parties and special gatherings along with a full bar equipped with ample seating. Visitors are treated to delightful flavors presented with impeccable care, ensuring that each dining experience is a memorable journey that leaves a lasting impression. With its prime location on N Delsea Drive, this restaurant enjoys high visibility and easy accessibility, ensuring a steady flow of foot traffic and loyal patrons. Additionally, ample parking space adds to the convenience, making it a preferred destination for locals and visitors