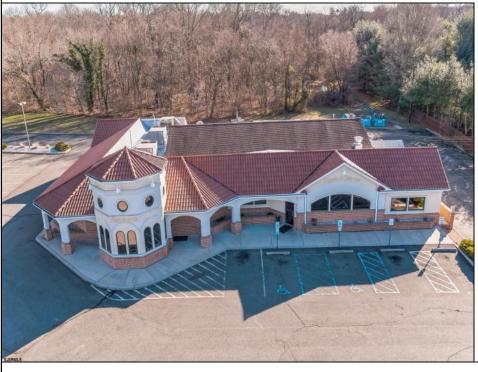

Berger Realty, Inc. 3160 Asbury Avenue Ocean City, NJ 08226 1-877-237-4371 / 609-399-0076 info@bergerrealty.com

947 Delsea Dr Vineland, NJ 08360

Asking \$1,800,000.00

## COMMENTS

Welcome to a culinary gem nestled in the heart of Vineland, New Jersey! Presenting this charming restaurant located at 947 N Delsea Drive, offering an exceptional opportunity for aspiring restaurateurs or seasoned investors alike. This restaurant exudes warmth and character from the moment you step through its doors. Boasting a cozy and inviting ambiance, it's the perfect setting for memorable dining experiences. The interior is thoughtfully designed, blending modern aesthetics with rustic accents, creating an atmosphere that appeals to patrons seeking both comfort and sophistication. Nestled within this charming establishment is not just a restaurant, but also a dedicated pizza parlor, offering the perfect blend of flavors to satisfy every craving. Step into the well-equipped kitchen, where culinary creativity knows no bounds. Fully equipped with top-of-the-line appliances and ample workspace, it provides an ideal environment for chefs to unleash their creativity and craft mouthwatering dishes. The restaurant boasts two meticulously arranged dining areas, thoughtfully designed to cater to a range of seating preferences, from cozy dinners for two to bustling get-togethers with loved ones. Additionally, there\'s a dedicated space available for hosting parties and special gatherings along with a full bar equipped with ample seating. Visitors are treated to delightful flavors presented with impeccable care, ensuring that each dining experience is a memorable journey that leaves a lasting impression. With its prime location on N Delsea Drive, this restaurant enjoys high visibility and easy accessibility, ensuring a steady flow of foot traffic and loyal patrons. Additionally, ample parking space adds to the convenience, making it a preferred destination for locals and visitors