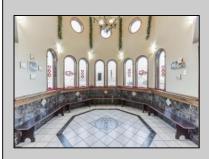

## COMMENTS

Welcome to a culinary gem nestled in the heart of Vineland, New Jersey! Presenting this charming restaurant located at 947 N Delsea Drive, offering an exceptional opportunity for aspiring restaurateurs or seasoned investors alike. This restaurant exudes warmth and character from the moment you step through its doors. Boasting a cozy and inviting ambiance, it's the perfect setting for memorable dining experiences. The interior is thoughtfully designed, blending modern aesthetics with rustic accents, creating an atmosphere that appeals to patrons seeking both comfort and sophistication. Nestled within this charming establishment is not just a restaurant, but also a dedicated pizza parlor, offering the perfect blend of flavors to satisfy every craving. Step into the well-equipped kitchen, where culinary creativity knows no bounds. Fully equipped with top-of-the-line appliances and ample workspace, it provides an ideal environment for chefs to unleash their creativity and craft mouthwatering dishes. The restaurant boasts two meticulously arranged dining areas, thoughtfully designed to cater to a range of seating preferences, from cozy dinners for two to bustling get-togethers with loved ones. Additionally, there\'s a dedicated space available for hosting parties and special gatherings along with a full bar equipped with ample seating. Visitors are treated to delightful flavors presented with impeccable care, ensuring that each dining experience is a memorable journey that leaves a lasting impression. With its prime location on N Delsea Drive, this restaurant enjoys high visibility and easy accessibility, ensuring a steady flow of foot traffic and loyal patrons. Additionally, ample parking space adds to the convenience, making it a preferred destination for locals and visitors