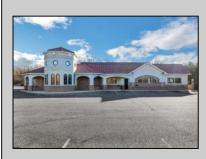

## COMMENTS

Welcome to a culinary gem nestled in the heart of Vineland, New Jersey! Presenting this charming restaurant located at 947 N Delsea Drive, offering an exceptional opportunity for aspiring restaurateurs or seasoned investors alike. This restaurant exudes warmth and character from the moment you step through its doors. Boasting a cozy and inviting ambiance, it's the perfect setting for memorable dining experiences. The interior is thoughtfully designed, blending modern aesthetics with rustic accents, creating an atmosphere that appeals to patrons seeking both comfort and sophistication. Nestled within this charming establishment is not just a restaurant, but also a dedicated pizza parlor, offering the perfect blend of flavors to satisfy every craving. Step into the well-equipped kitchen, where culinary creativity knows no bounds. Fully equipped with top-of-the-line appliances and ample workspace, it provides an ideal environment for chefs to unleash their creativity and craft mouthwatering dishes. The restaurant boasts two meticulously arranged dining areas, thoughtfully designed to cater to a range of seating preferences, from cozy dinners for two to bustling get-togethers with loved ones. Additionally, there\'s a dedicated space available for hosting parties and special gatherings along with a full bar equipped with ample seating. Visitors are treated to delightful flavors presented with impeccable care, ensuring that each dining experience is a memorable journey that leaves a lasting impression. With its prime location on N Delsea Drive, this restaurant enjoys high visibility and easy accessibility, ensuring a steady flow of foot traffic and loyal patrons. Additionally, ample parking space adds to the convenience, making it a preferred destination for locals and visitors