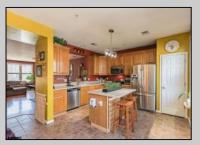

## **COMMENTS**

BEAUTIFUL AND SPACIOUS 2400 SQ FT CORNER LOCATION LUXURY TOWNHOUSE AT BAYPORT ON LAKE\'S BAY HAS BEEN UPGRADED WITH EVERY AMENITY! 3 LARGE BEDROOMS AND 3.5 BATHS, LIVING ROOM, DINING ROOM, EAT-IN-ISLAND KITCHEN WITH 42\" MAPLE CABINETS AND STAINLESS STEEL APPLIANCES, FAMILY ROOM, MASTERSUITE WITH GARDEN TUB AND TILED SHOWER, WIC, HARDWOOD AND TILE FLOORS, 2 ZONE HVAC, DECK, GARAGE, CLUBHOUSE, POOL, FITNESS CENTER, BEACH, BAY AND MUCH MORE IN A GREAT NEIGHBORHOOD! SOME FINISHES MAY BE DIFFERENT THAN AS SHOWN.

| PROPERTY DETAILS |
|------------------|
|                  |

One Car

Cooling

Exterior ParkingGarage OtherRooms InteriorFeatures Stone Attached Garage Dining Room Foyer Vinyl Auto Door Opener Eat In Kitchen Kitchen Center Island Laundry/Utility Room Master Bath