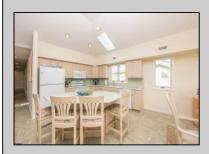

## COMMENTS

Highly sought after Goldcoast location. This oversized 4 bedroom 2.5 bathroom 2nd floor condo sits on a large 50\' X 100\' corner lot. Well maintained over the years, this property offers a very spacious great room with ocean views down 22nd Street. You can also enjoy the views from the large front deck or from the roof top deck. The kitchen area features ceramic tile floors, a large island that seats 4, ample counter space, and a large dining area that seats 10 people. The large master bedroom features an en suite bathroom, large walk-in closet, and a private deck. On the ground floor, there is a 1.5 car garage, private cabana shower room, and a common foyer.

## ParkingGarage Auto Door Opener One and Half Car

OtherRooms Dining Area Eat In Kitchen Great Room Laundry/Utility Room

InteriorFeatures Cathedral Ceiling(s) Fireplace(s) Kitchen Center Island Master Bath Pets Allowed Skylight Walk in/Cedar Closet Wall to Wall Carpet