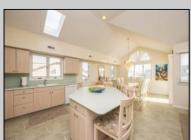

## COMMENTS

Highly sought after Goldcoast location. This oversized 4 bedroom 2.5 bathroom 2nd floor condo sits on a large 50\' X 100\' corner lot. Well maintained over the years, this property offers a very spacious great room with ocean views down 22nd Street. You can also enjoy the views from the large front deck or from the roof top deck. The kitchen area features ceramic tile floors, a large island that seats 4, ample counter space, and a large dining area that seats 10 people. The large master bedroom features an en suite bathroom, large walk-in closet, and a private deck. On the ground floor, there is a 1.5 car garage, private cabana shower room, and a common foyer.

## ParkingGarage Auto Door Opener One and Half Car

OtherRooms Dining Area Eat In Kitchen Great Room Laundry/Utility Room

InteriorFeatures Cathedral Ceiling(s) Fireplace(s) Kitchen Center Island Master Bath Pets Allowed Skylight Walk in/Cedar Closet Wall to Wall Carpet