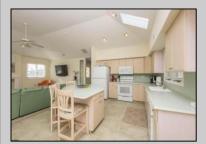

## COMMENTS

Highly sought after Goldcoast location. This oversized 4 bedroom 2.5 bathroom 2nd floor condo sits on a large 50\' X 100\' corner lot. Well maintained over the years, this property offers a very spacious great room with ocean views down 22nd Street. You can also enjoy the views from the large front deck or from the roof top deck. The kitchen area features ceramic tile floors, a large island that seats 4, ample counter space, and a large dining area that seats 10 people. The large master bedroom features an en suite bathroom, large walk-in closet, and a private deck. On the ground floor, there is a 1.5 car garage, private cabana shower room, and a common foyer.

## ParkingGarage Auto Door Opener One and Half Car

OtherRooms Dining Area Eat In Kitchen Great Room Laundry/Utility Room

InteriorFeatures Cathedral Ceiling(s) Fireplace(s) Kitchen Center Island Master Bath Pets Allowed Skylight Walk in/Cedar Closet Wall to Wall Carpet