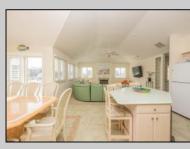

## COMMENTS

Highly sought after Goldcoast location. This oversized 4 bedroom 2.5 bathroom 2nd floor condo sits on a large 50\' X 100\' corner lot. Well maintained over the years, this property offers a very spacious great room with ocean views down 22nd Street. You can also enjoy the views from the large front deck or from the roof top deck. The kitchen area features ceramic tile floors, a large island that seats 4, ample counter space, and a large dining area that seats 10 people. The large master bedroom features an en suite bathroom, large walk-in closet, and a private deck. On the ground floor, there is a 1.5 car garage, private cabana shower room, and a common foyer.

## ParkingGarage Auto Door Opener One and Half Car

OtherRooms Dining Area Eat In Kitchen Great Room Laundry/Utility Room

InteriorFeatures Cathedral Ceiling(s) Fireplace(s) Kitchen Center Island Master Bath Pets Allowed Skylight Walk in/Cedar Closet Wall to Wall Carpet