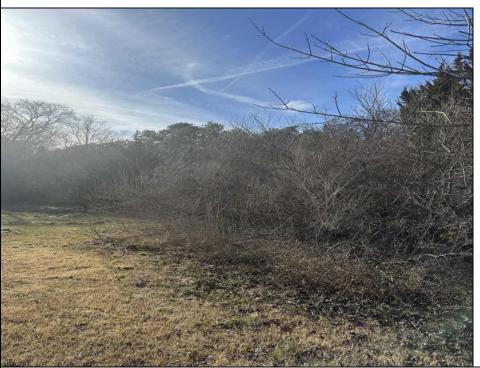

## COMMENTS

Here is a nice 5 ACRES of woods total in Mullica NJ, Adjoining property is owned and is also listed and on market. Owner willing to package it up and make a deal with a total of 7 ACRES and a large building. Put the thinking cap on. Here is a great location for you and/or your business. Strike while the iron is hot for the owner has some great plans for this location as soon as he finishes up his current project.