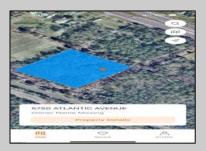

## COMMENTS

Here is a nice 5 ACRES of woods total in Mullica NJ, Adjoining property is owned and is also listed and on market. Owner willing to package it up and make a deal with a total of 7 ACRES and a large building. Put the thinking cap on. Here is a great location for you and/or your business. Strike while the iron is hot for the owner has some great plans for this location as soon as he finishes up his current project.