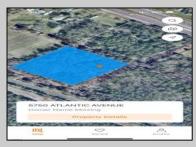

## COMMENTS

Here is a nice 5 ACRES of woods total in Mullica NJ, Adjoining property is owned and is also listed and on market. Owner willing to package it up and make a deal with a total of 7 ACRES and a large building. Put the thinking cap on. Here is a great location for you and/or your business. Strike while the iron is hot for the owner has some great plans for this location as soon as he finishes up his current project.

## PROPERTY DETAILS

Ask for Norman Hartzel Berger Realty Inc 3160 Asbury Avenue, Ocean City Call: 609-399-0076 Email to: