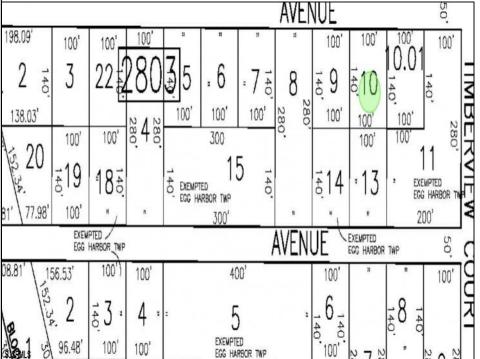

## Egg Harbor Township, NJ 08234

## COMMENTS

SELLER DOES NOT HAVE ANY APPROVALS. BUYER MUST DO THEIR OWN DUE DILIGENCE. Residential lot in understated neighborhood at the end of Leo Avenue. A 1/4 Pineland credit due to be purchased for individual lot sales. For multiple lot sales, the Buyer must do their own due diligence. Utilities are available. BUYER MUST DO THEIR OWN DUE DILIGENCE.