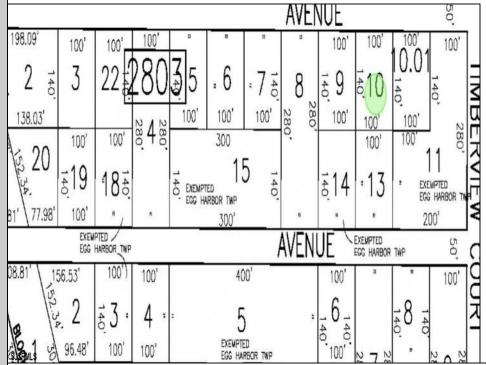

Berger Realty, Inc. 3160 Asbury Avenue Ocean City, NJ 08226 1-877-237-4371 / 609-399-0076 info@bergerrealty.com

106 Leo Egg Harbor Township, NJ 08234

## COMMENTS

SELLER DOES NOT HAVE ANY APPROVALS. BUYER MUST DO THEIR OWN DUE DILIGENCE. Residential lot in understated neighborhood at the end of Leo Avenue. A 1/4 Pineland credit due to be purchased for individual lot sales. For multiple lot sales, the Buyer must do their own due diligence. Utilities are available. BUYER MUST DO THEIR OWN DUE DILIGENCE.